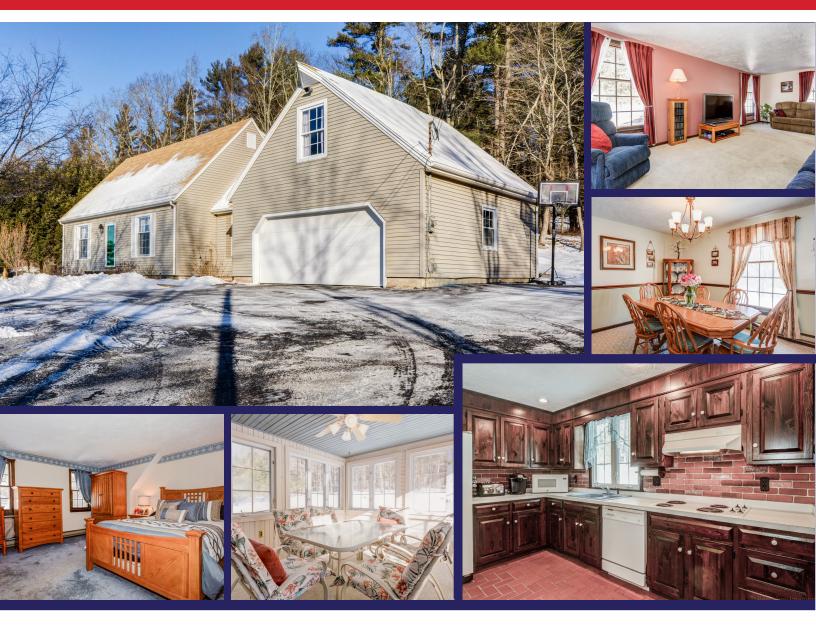

## SPENCER, MA

sEnjoy the beauty of Abbey hills and fields from almost every room of this wonderful Cape Cod poised on close to 2 acres on Hastings Road! Plenty of room to breath on the inside! The front to back livingroom will fit your big furniture and the extra wide and long windows lets all the natural light flow through! Cozy up around the warm brick fireplace in the familyroom this winter that has a screened room off of it for the warmer months. You will love bug free nights! The eat in kitchen has everything you need and the formal diningroom is just a step away. Want a 1st floor laundry-room? We've got that! Two large front to back bedrooms and a full bath are on the 2nd floor. Plenty of storage too! The basement is mostly finished and has a game room, bedroom or office and a 1/2 bath(room to make it a full bath if needed). A two car attached garage has plenty of storage in the room overhead. The outdoor space is beautiful & private and has room for a pool. Quick/easy access to major routes!