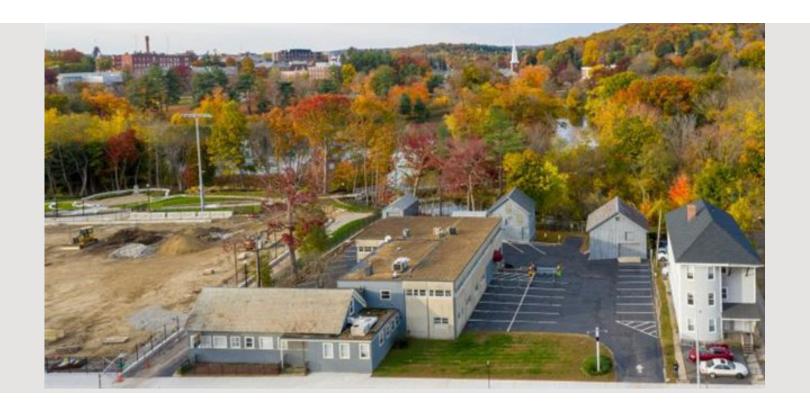

## 173 Grove Street Worcester, MA 01605

Prime location (Retail, Industrial or light Manufacturing) in the most vibrant part of Worcester's Downtown. New development is occurring up and down the Grove Street area. Move into this 2997ft.² prized space in a vital plaza with 20,000-traffic counts per day! And just right off Interstate 290 and I-190. With a newly developed turf field OConnell Park and Walkway to the wetlands right adjacent to the property. Ample free parking with a bus stop right in front of the building. Great access to UMass Memorial and UMASS Medical School, Saint Vincent's and Biotech Center as well as Mass School of Pharmacy, Becker College, and WPI. Access to high-speed Internet, Central AC, and affordable gas heat. Windows facing north and south in a well-insulated building they are also for manufacturing three-phase power city water and sewer. There is a 2-ton overhead hoist that can be used to move heavy and/or large equipment upstairs to the 2nd floor.