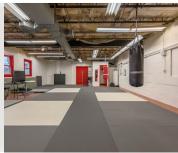

## 173 Grove Street Worcester, MA 01605

Prime location (Retail, Industrial or light Manufacturing) in the most vibrant part of Worcester's Downtown. New development is occurring up and down the Grove Street area. Move into this 2997ft.² prized space in a vital plaza with 20,000-traffic counts per day! And just right off Interstate 290 and I-190. With a newly developed turf field OConnell Park and Walkway to the wetlands right adjacent to the property. Ample free parking with a bus stop right in front of the building. Great access to UMass Memorial and UMASS Medical School, Saint Vincent's and Biotech Center as well as Mass School of Pharmacy, Becker College, and WPI. Access to high-speed Internet, Central AC, and affordable gas heat. Windows facing north and south in a well-insulated building they are also for manufacturing three-phase power city water and sewer. There is a 2-ton overhead hoist that can be used to move heavy and/or large equipment upstairs to the 2nd floor.