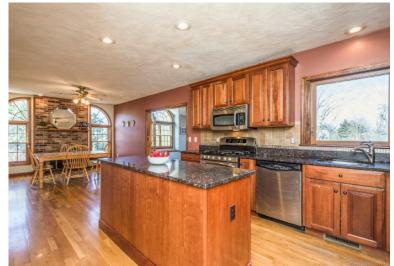

## 4 Greenbrier Drive Westford, MA 01886

**First Floor** 

Second Floor

Lower Floor

In the heart of one of Westford's largest and most desirable neighborhoods this classic Hick's built 4 bedroom 2.5 bathroom center entrance colonial, has an oversized eat in kitchen right in the middle of the home, with granite counters, hardwood floors and stainless steel appliances with gas cooking. The french doors lead to the bright family room with windows overlooking the backyard and access to the deck. The master bedroom has an updated bath with double sink, granite and tile. The 3 other bedrooms are all spacious and bright. All bathrooms were updated in 2011! The finished basement offers the perfect space for a playroom, media room, home office or gym; the options are endless. New roof installed in 2011 and replacement windows are only 8 years old! Come see this great home for yourself! Hitchin' Post Greens is a large neighborhood with miles of sidewalks and community fields, minutes from top rated Westford schools, shopping and commuter routes. What more could you ask for!