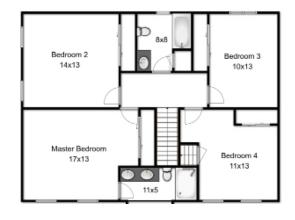

## 4 Greenbrier Drive Westford, MA 01886

**First Floor** 

Second Floor

Lower Floor

In the heart of one of Westford's largest and most desirable neighborhoods this classic Hick's built 4 bedroom 2.5 bathroom center entrance colonial, has an oversized eat in kitchen right in the middle of the home, with granite counters, hardwood floors and stainless steel appliances with gas cooking. The french doors lead to the bright family room with windows overlooking the backyard and access to the deck. The master bedroom has an updated bath with double sink, granite and tile. The 3 other bedrooms are all spacious and bright. All bathrooms were updated in 2011! The finished basement offers the perfect space for a playroom, media room, home office or gym; the options are endless. New roof installed in 2011 and replacement windows are only 8 years old! Come see this great home for yourself! Hitchin' Post Greens is a large neighborhood with miles of sidewalks and community fields, minutes from top rated Westford schools, shopping and commuter routes. What more could you ask for!