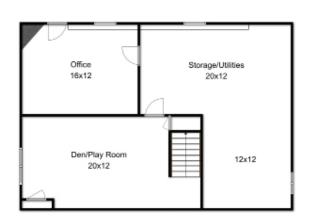

## 4 Greenbrier Drive Westford, MA 01886

**First Floor** 

Second Floor

Lower Floor

In the heart of one of Westford's largest and most desirable neighborhoods this classic Hick's built 4 bedroom 2.5 bathroom center entrance colonial, has an oversized eat in kitchen right in the middle of the home, with granite counters, hardwood floors and stainless steel appliances with gas cooking. The french doors lead to the bright family room with windows overlooking the backyard and access to the deck. The master bedroom has an updated bath with double sink, granite and tile. The 3 other bedrooms are all spacious and bright. All bathrooms were updated in 2011! The finished basement offers the perfect space for a playroom, media room, home office or gym; the options are endless. New roof installed in 2011 and replacement windows are only 8 years old! Come see this great home for yourself! Hitchin' Post Greens is a large neighborhood with miles of sidewalks and community fields, minutes from top rated Westford schools, shopping and commuter routes. What more could you ask for!