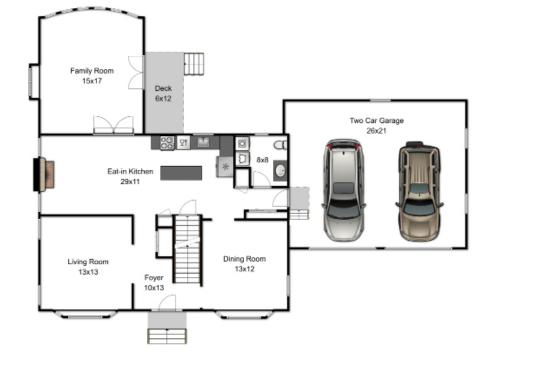

## 4 Greenbrier Drive Westford, MA 01886

**First Floor** 

Second Floor

Lower Floor

In the heart of one of Westford's largest and most desirable neighborhoods this classic Hick's built 4 bedroom 2.5 bathroom center entrance colonial, has an oversized eat in kitchen right in the middle of the home, with granite counters, hardwood floors and stainless steel appliances with gas cooking. The french doors lead to the bright family room with windows overlooking the backyard and access to the deck. The master bedroom has an updated bath with double sink, granite and tile. The 3 other bedrooms are all spacious and bright. All bathrooms were updated in 2011! The finished basement offers the perfect space for a playroom, media room, home office or gym; the options are endless. New roof installed in 2011 and replacement windows are only 8 years old! Come see this great home for yourself! Hitchin' Post Greens is a large neighborhood with miles of sidewalks and community fields, minutes from top rated Westford schools, shopping and commuter routes. What more could you ask for!