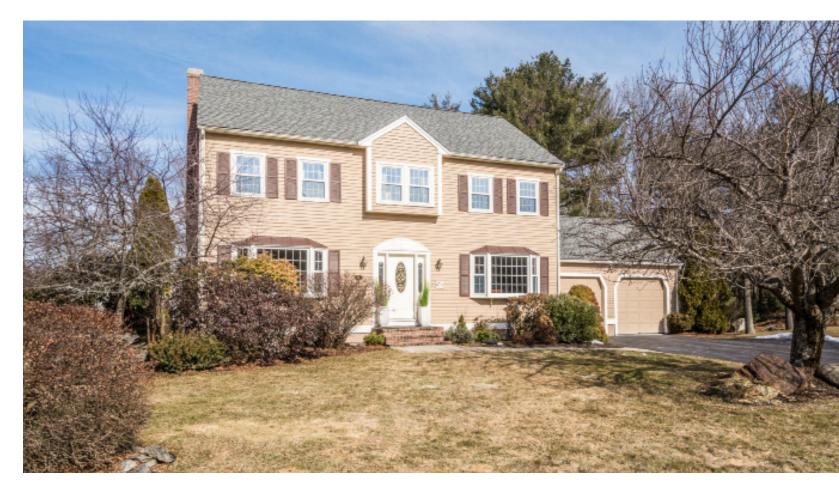

## 4 Greenbrier Drive Westford, MA 01886

**First Floor** 

Second Floor

Lower Floor

In the heart of one of Westford's largest and most desirable neighborhoods this classic Hick's built 4 bedroom 2.5 bathroom center entrance colonial, has an oversized eat in kitchen right in the middle of the home, with granite counters, hardwood floors and stainless steel appliances with gas cooking. The french doors lead to the bright family room with windows overlooking the backyard and access to the deck. The master bedroom has an updated bath with double sink, granite and tile. The 3 other bedrooms are all spacious and bright. All bathrooms were updated in 2011! The finished basement offers the perfect space for a playroom, media room, home office or gym; the options are endless. New roof installed in 2011 and replacement windows are only 8 years old! Come see this great home for yourself! Hitchin' Post Greens is a large neighborhood with miles of sidewalks and community fields, minutes from top rated Westford schools, shopping and commuter routes. What more could you ask for!