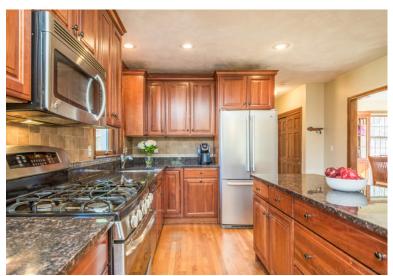

## 4 Greenbrier Drive Westford, MA 01886

**First Floor** 

Second Floor

Lower Floor

In the heart of one of Westford's largest and most desirable neighborhoods this classic Hick's built 4 bedroom 2.5 bathroom center entrance colonial, has an oversized eat in kitchen right in the middle of the home, with granite counters, hardwood floors and stainless steel appliances with gas cooking. The french doors lead to the bright family room with windows overlooking the backyard and access to the deck. The master bedroom has an updated bath with double sink, granite and tile. The 3 other bedrooms are all spacious and bright. All bathrooms were updated in 2011! The finished basement offers the perfect space for a playroom, media room, home office or gym; the options are endless. New roof installed in 2011 and replacement windows are only 8 years old! Come see this great home for yourself! Hitchin' Post Greens is a large neighborhood with miles of sidewalks and community fields, minutes from top rated Westford schools, shopping and commuter routes. What more could you ask for!