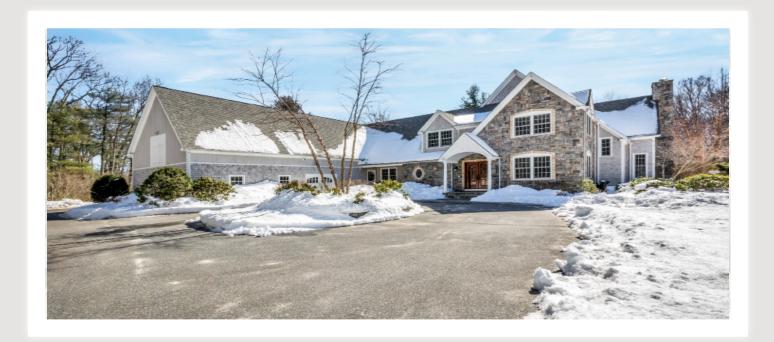

## 10 Hathaway Drive Sutton, MA 01590

Magnificent custom built estate on over nine acres of privacy. This fifteen room home has over 7,600 sf of living area and an additional 1,800 sf atrium with a heated, indoor gunite pool and hot tub/spa. This home was built for entertaining from the gourmet kitchen, billiards room, two story great room, media room, game room, and formal dining room to the beautiful indoor pool with an accordion slider that opens one wall to the expansive patio, fire pit, and high end outdoor kitchen. This house is truly one of a kind! Additional amenities include two fireplaces, butler's pantry, first floor office with coffered ceiling, wraparound screen porch, 17 zone irrigation system, three car heated garage, circular drive, central air, central vacuum, and security system. View the attached 3D tour to experience this wonderful listing.