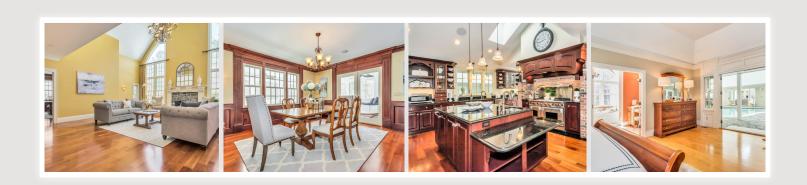

## 10 Hathaway Drive Sutton, MA 01590

Magnificent custom built estate on over nine acres of privacy. This fifteen room home has over 7,600 sf of living area and an additional 1,800 sf atrium with a heated, indoor gunite pool and hot tub/spa. This home was built for entertaining from the gourmet kitchen, billiards room, two story great room, media room, game room, and formal dining room to the beautiful indoor pool with an accordion slider that opens one wall to the expansive patio, fire pit, and high end outdoor kitchen. This house is truly one of a kind! Additional amenities include two fireplaces, butler's pantry, first floor office with coffered ceiling, wraparound screen porch, 17 zone irrigation system, three car heated garage, circular drive, central air, central vacuum, and security system. View the attached 3D tour to experience this wonderful listing.