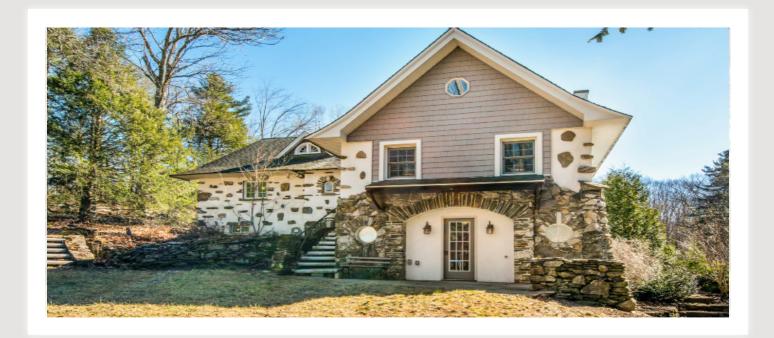

## 126 Charlton Road Spencer, MA 01562

First time on the market! This is a very special place to call home! Designed for the individualist this home has so many charming features that you will love and is nestled on a great corner lot within walking distance to Howe State Park! Updated roof, heating system, well, septic & much more! Relax in the wonderful mastersuite with vaulted ceilings, wood flooring and a luxurious, new masterbath! The spacious kitchen w/center island and fireplaced livingroom are both open for great entertaining! The 2nd floor bedroom is huge and could be made into two bedrooms. Need space for extended family? The lower level has a fireplaced livingroom, bedroom and full bath! More than 1500 additional square feet of living area! This space is also great for a game/pool room plus an in home office if that's what you need. Big workshop was once a garage & the lot has room to build a garage in the future. Nice yard with privacy, pool and garden space! If you like something different this is your house!