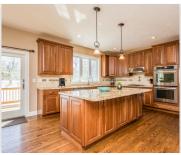

## 76 Dunster Drive Stow, MA 01775

"A mahogany farmer's porch welcomes you to this thoughtfully designed & beautifully appointed Colonial on premiere Stow cul-de-sac. Discerning buyers will appreciate this 2013 built & meticulously maintained home's open & comfortable floor plan & fine architectural details including sumptuous crown molding, wainscoting & handsome hardwood floors. The kitchen's gas cooking, double oven, walk-in pantry & huge center island are a chef's dream. Unwind in the master suite featuring walk-in+double closet, bonus room & spa bath boasting generous tile shower w/ 'ever clean' glass door & luxurious jetted soaking tub. The 1st floor office, spacious 2nd floor laundry & mudroom w/ built-ins check the boxes on the wish list. View 3 seasons of color & perennial-filled gardens in the beautifully landscaped yard. An expansive framed-in lower level awaiting your finishing touches offers ideal expansion potential. Enjoy excellent schools & prime location near commuter routes, train, golf & Delaney land."