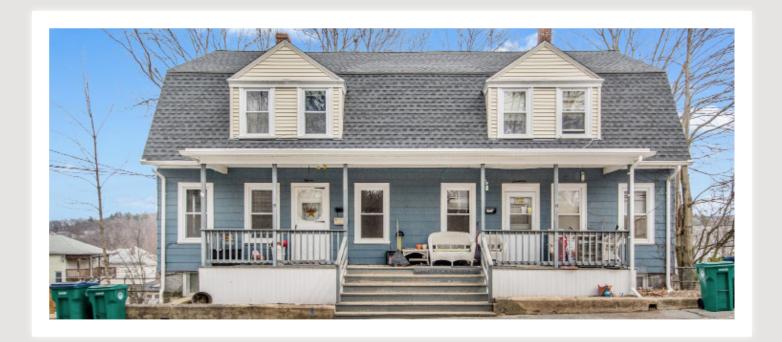

## 15-17 Overland Street Fitchburg, MA 01420

This 4 unit property in desirable West Fitchburg is a great investment. This duplex townhouse has two spacious apartments that are side by side with three bedrooms each. The two other units consist of two bedrooms each. All Units have washer and dryer hookups and separate utilities. There is a nice backyard for tenants to enjoy the outdoors, and the property is close to the bus stop and park. Three out of the four units are currently rented. The fourth unit is vacant for viewing. Recent improvements include: front of the roof was recently replaced, a new stove and refrigerator, refinished bedroom, refinished deck, refinished floor, new bathroom, and new cabinets. Close proximity to a major highway and Wachusett train station. Perfect for an owner occupied or investor opportunity.