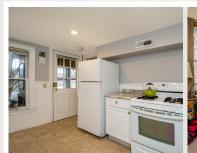

## 15-17 Overland Street Fitchburg, MA 01420

This 4 unit property in desirable West Fitchburg is a great investment. This duplex townhouse has two spacious apartments that are side by side with three bedrooms each. The two other units consist of two bedrooms each. All Units have washer and dryer hookups and separate utilities. There is a nice backyard for tenants to enjoy the outdoors, and the property is close to the bus stop and park. Three out of the four units are currently rented. The fourth unit is vacant for viewing. Recent improvements include: front of the roof was recently replaced, a new stove and refrigerator, refinished bedroom, refinished deck, refinished floor, new bathroom, and new cabinets. Close proximity to a major highway and Wachusett train station. Perfect for an owner occupied or investor opportunity.