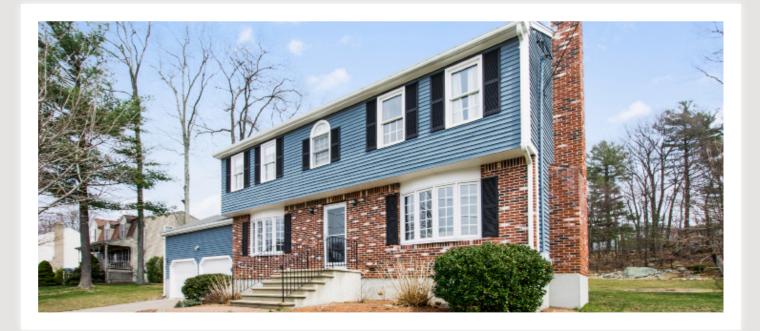

## 30 S Central Street Milford, MA 01757

This well maintained Colonial Home is located in an established neighborhood. The first floor boasts hardwood floors, recessed lighting and fresh neutral paint throughout. The Living and Dining Room are spacious and great for entertaining. The Family Room is open to the kitchen and has built in speakers. The kitchen has cherry cabinets, granite counters and a slider to the backyard. The second floor offers 3 spacious bedrooms all with hardwood flooring. The Master Bedroom has a walk in closet and a private Master Bath with tile flooring and a jetted tub. The finished lower level has tile flooring and a full bath. An excellent location for a home office or playroom. The backyard is professionally landscaped, fenced and features a beautiful brick patio, irrigation system. The attached 2 car garage offers additional storage. This location provides easy access to town and commuter locations.