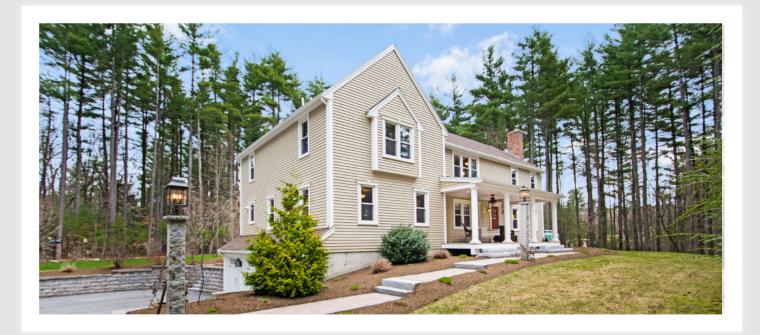

## 64 Green Road Bolton, MA 01740

Impeccably maintained contemporary Colonial nestled at the end of a private drive. Experience the breathtaking landscape & serene setting from the front porch swing then step inside this richly appointed home & be treated to fine crown molding, wainscoting & handsome hardwood floors. The cherry center island kitchen with stainless appliances & pantry opens to a family room with an enviable wall of custom built-ins. The dining room accommodating up to 12 flows into an inviting living room with gas fireplace. The delicious master bedroom suite is the retreat you seek boasting spacious walk-in + closets & an updated spa bath with radiant heat floor, quartz counter & generous tile shower. Finished lower level bonus rooms & versatile 1-2 bedroom attached in-law/aupair offer space & flexibility as needs change. Granite steps lead to a sprawling bluestone patio & manicured private yard featuring lush lawn & perennial-filled gardens. Vinyl siding, Azek porch & 2014 roof, windows & doors.