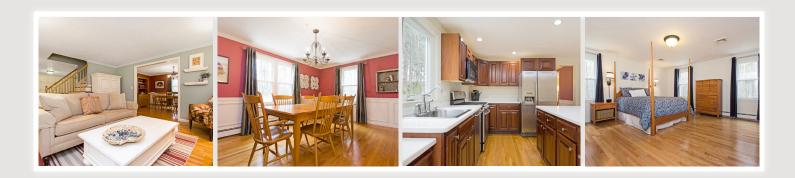

## 64 Green Road Bolton, MA 01740

Impeccably maintained contemporary Colonial nestled at the end of a private drive. Experience the breathtaking landscape & serene setting from the front porch swing then step inside this richly appointed home & be treated to fine crown molding, wainscoting & handsome hardwood floors. The cherry center island kitchen with stainless appliances & pantry opens to a family room with an enviable wall of custom built-ins. The dining room accommodating up to 12 flows into an inviting living room with gas fireplace. The delicious master bedroom suite is the retreat you seek boasting spacious walk-in + closets & an updated spa bath with radiant heat floor, quartz counter & generous tile shower. Finished lower level bonus rooms & versatile 1-2 bedroom attached in-law/aupair offer space & flexibility as needs change. Granite steps lead to a sprawling bluestone patio & manicured private yard featuring lush lawn & perennial-filled gardens. Vinyl siding, Azek porch & 2014 roof, windows & doors.