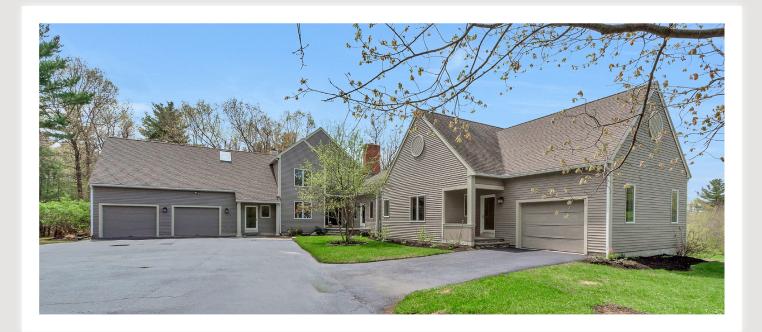

## 209 Green Road Bolton, MA 01740

Spectacular, sprawling Acorn style Contemporary on nearly 5 private acres offering seasonal mountain views & breathtaking sunsets. The expansive kitchen w/ plentiful beechwood trimmed cabinets, stainless appliances, quartz counters & pantry is an entertainer's dream. Retreat to a dreamy master bedroom suite to relax fireside, drink in views from your private balcony or unwind in a spa bath w/ jetted tub. Enviable in-law suite w/ garage & private entry boasts a cherry center island kitchen with granite counters, a sun-drenched great room, bedroom with walk-in closet & huge bonus room in the finished walk-out lower level. Dual room office w/ separate entry & half bath is practical work from home alternative. Freshly painted exterior, extensive hardwood floors, granite & quartz counters throughout. Multiple decks overlook a sprawling backyard & showcase delightful views. Located near major routes in a connected community with great schools, winery,