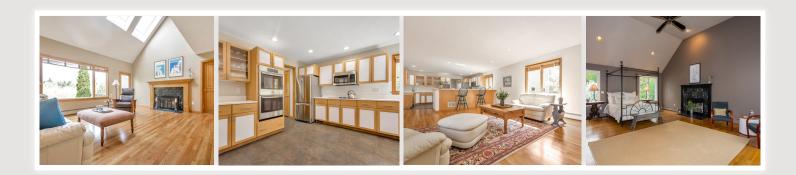

## 209 Green Road Bolton, MA 01740

Spectacular, sprawling Acorn style Contemporary on nearly 5 private acres offering seasonal mountain views & breathtaking sunsets. The expansive kitchen w/ plentiful beechwood trimmed cabinets, stainless appliances, quartz counters & pantry is an entertainer's dream. Retreat to a dreamy master bedroom suite to relax fireside, drink in views from your private balcony or unwind in a spa bath w/ jetted tub. Enviable in-law suite w/ garage & private entry boasts a cherry center island kitchen with granite counters, a sun-drenched great room, bedroom with walk-in closet & huge bonus room in the finished walk-out lower level. Dual room office w/ separate entry & half bath is practical work from home alternative. Freshly painted exterior, extensive hardwood floors, granite & quartz counters throughout. Multiple decks overlook a sprawling backyard & showcase delightful views. Located near major routes in a connected community with great schools, winery,