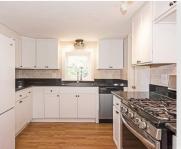

## 184 Rawson Street Leicester, MA 01524

Nicely renovated large farm house style colonial on a tree lined country road is now ready for you! Large rooms and high ceilings provide a light and airy flow to this house. Great outdoor space with a wrap around farmer's porch, flat yard and 3 bay garage. Updated kitchen includes granite counters, mud room/pantry, stainless steel appliances and propane cook stove. The living room has newly refinished parquet wood floor, a fireplace with gas insert, beamed wood ceiling and entrance to the deck. Dining room features newly refinished hardwoods, a pellet stove and is bright with multiple front windows! Master bedroom has a dedicated staircase and cathedral ceilings with decorative window. 2 additional bedrooms are also generously sized. NEW well! NEW septic! Great yard! Great commuter location! 3 bedrooms, large general living space and over 1700 sq feet!