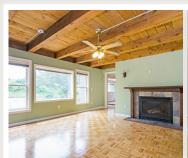

## 184 Rawson Street Leicester, MA 01524

Nicely renovated large farm house style colonial on a tree lined country road is now ready for you! Large rooms and high ceilings provide a light and airy flow to this house. Great outdoor space with a wrap around farmer's porch, flat yard and 3 bay garage. Updated kitchen includes granite counters, mud room/pantry, stainless steel appliances and propane cook stove. The living room has newly refinished parquet wood floor, a fireplace with gas insert, beamed wood ceiling and entrance to the deck. Dining room features newly refinished hardwoods, a pellet stove and is bright with multiple front windows! Master bedroom has a dedicated staircase and cathedral ceilings with decorative window. 2 additional bedrooms are also generously sized. NEW well! NEW septic! Great yard! Great commuter location! 3 bedrooms, large general living space and over 1700 sq feet!