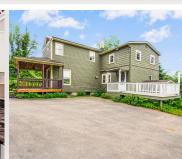

## 184 Rawson Street Leicester, MA 01524

Nicely renovated large farm house style colonial on a tree lined country road is now ready for you! Large rooms and high ceilings provide a light and airy flow to this house. Great outdoor space with a wrap around farmer's porch, flat yard and 3 bay garage. Updated kitchen includes granite counters, mud room/pantry, stainless steel appliances and propane cook stove. The living room has newly refinished parquet wood floor, a fireplace with gas insert, beamed wood ceiling and entrance to the deck. Dining room features newly refinished hardwoods, a pellet stove and is bright with multiple front windows! Master bedroom has a dedicated staircase and cathedral ceilings with decorative window. 2 additional bedrooms are also generously sized. NEW well! NEW septic! Great yard! Great commuter location! 3 bedrooms, large general living space and over 1700 sq feet!