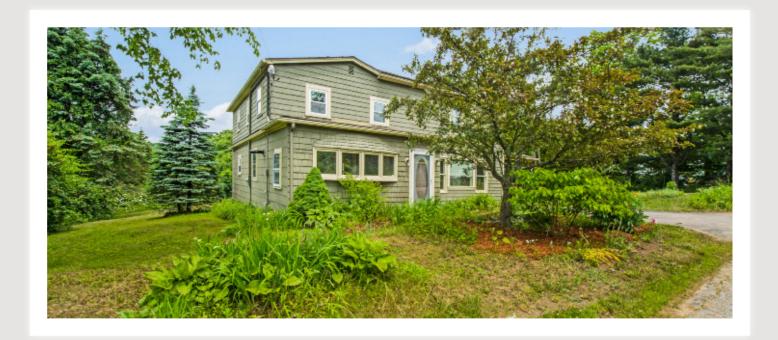

## 184 Rawson Street Leicester, MA 01524

Nicely renovated large farm house style colonial on a tree lined country road is now ready for you! Large rooms and high ceilings provide a light and airy flow to this house. Great outdoor space with a wrap around farmer's porch, flat yard and 3 bay garage. Updated kitchen includes granite counters, mud room/pantry, stainless steel appliances and propane cook stove. The living room has newly refinished parquet wood floor, a fireplace with gas insert, beamed wood ceiling and entrance to the deck. Dining room features newly refinished hardwoods, a pellet stove and is bright with multiple front windows! Master bedroom has a dedicated staircase and cathedral ceilings with decorative window. 2 additional bedrooms are also generously sized. NEW well! NEW septic! Great yard! Great commuter location! 3 bedrooms, large general living space and over 1700 sq feet!