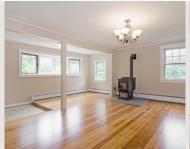

## 184 Rawson Street Leicester, MA 01524

Nicely renovated large farm house style colonial on a tree lined country road is now ready for you! Large rooms and high ceilings provide a light and airy flow to this house. Great outdoor space with a wrap around farmer's porch, flat yard and 3 bay garage. Updated kitchen includes granite counters, mud room/pantry, stainless steel appliances and propane cook stove. The living room has newly refinished parquet wood floor, a fireplace with gas insert, beamed wood ceiling and entrance to the deck. Dining room features newly refinished hardwoods, a pellet stove and is bright with multiple front windows! Master bedroom has a dedicated staircase and cathedral ceilings with decorative window. 2 additional bedrooms are also generously sized. NEW well! NEW septic! Great yard! Great commuter location! 3 bedrooms, large general living space and over 1700 sq feet!