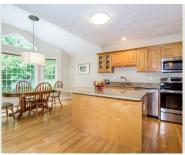

## 52 Powder Hill Road Botlon, MA 01740

Gracious hip roof Colonial set well back from the road in one of Bolton's most sought-after neighborhoods. The two story foyer is flanked by a living room with charming bow window seat & a dining room with wainscoting & bump out offering woodland views. The hub of this much loved home is its fireplaced family room flowing into a center island kitchen outfitted with granite counters, stainless appliances, a pantry & a delightfully sun-drenched dining area. Imagine unwinding in the dreamy master suite featuring a walk-in closet & remodeled spa bath with upscale tile shower, dual sink vanity & an enviable claw foot soaking tub. 3 additional bedrooms & an updated full bath complete the 2nd floor. This well maintained home boasts hardwood floors throughout 1st floor, freshly painted exterior, generator, irrigation system, water softener, 2016 AC condenser & recent well pump/tank. Enjoy this great commuter location, nearby conservation trails, a wonderful community & excellent schools!