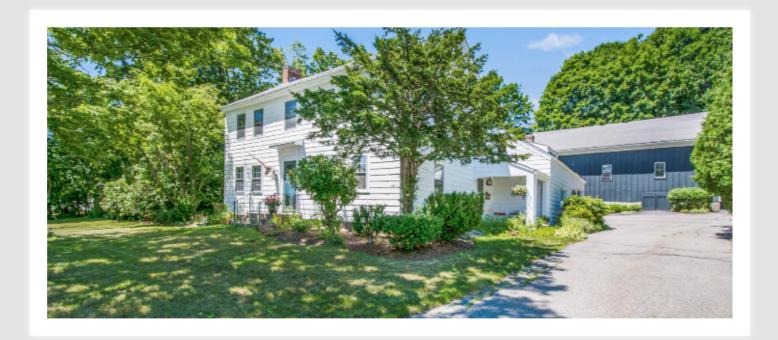

## 18 Sargent Street Cherry Valley, MA 01611

It's time for these sellers to relax and a once in a lifetime opportunity for a lucky buyer! First time offered for sale! Three story longtime retail furniture business( building only) plus detached Warehouse/storage building and a single family Antique Colonial that has an inlaw apartment occupy this great spot just off Rt 9 on the Worcester line. Plenty of parking. Two separate parcels...1 w/the business building & parking lot, the other has the house and warehouse/storage building. The 30 X 50 storage building has 3 floors, separate electricity, FHA/oil heat & 1/2 bath. (shares a septic with the house). Retail building has 6000 s.f. The Antique home has lots of charming features... Wood flooring, spacious rooms, built ins, 2 kitchens, 2 baths, garage, patio & private yard. So much you could do with all of this! These owners have been running a successful business here for 34 years. It's an investors dream on the Worcester line. Easy, quick highway access. Put your money to work for you!