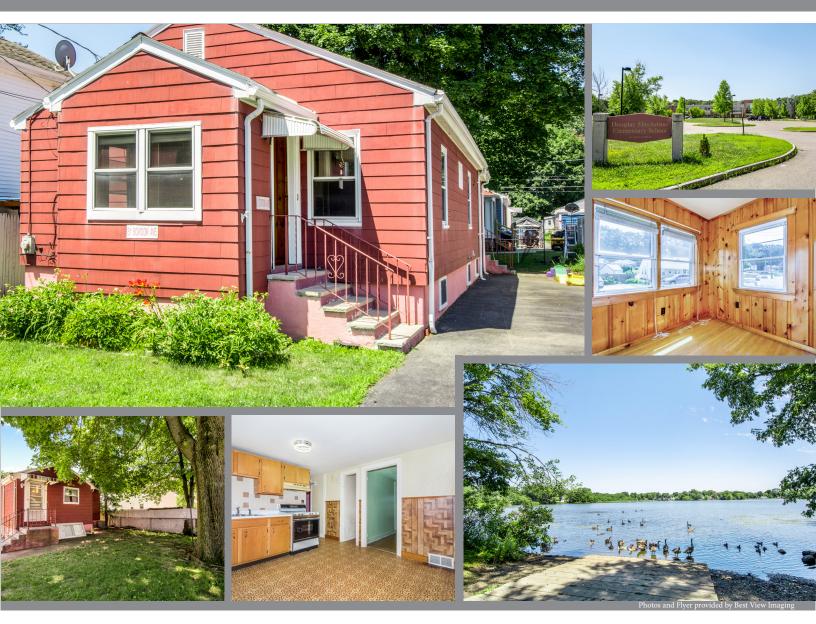

## 81 BOWDOIN AVENUE | WALTHAM, MA

Opportunity knocks! Solid single-family home in desirable "Lakeview" neighborhood of Waltham with so much potential. Location offers tranquil suburb feel yet so close to everything. Sprinkler park & ball field at Lazazzero Playground. Trails along Hardy Pond. Ice cream at Pizzi Farm. Walk the kids over to popular MacArthur elementary school. Shopping, restaurants, Kennedy middle school & YMCA on nearby Lexington St. Not far from trendy Moody St as well as Bentley & Brandeis universities. Commuter's dream w/easy access to I-95. Designed for efficient one-level living, this ranch-style home has 3 good-sized bedrooms, full bath, large living room, over-sized eat-in kitchen, front sun room & rear mudroom on main floor. Excellent natural light throughout. Lower level offers laundry area, bonus room, storage & potential to add living space. Has "good bones" & awaits your interior remodeling ideas. Nice backyard & plenty of parking. Build sweat equity or flip for profit. Don't miss it!