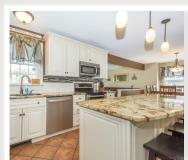

## 2A Dolly Drive Worcester, MA 01604

Picture yourself driving home and you turn into commuter friendly Miscoe Estates, then you push the garage door opener and turn into the driveway of your stately 7 room 3 bedroom 2 and a half bath Colonial home which is loaded with recent upgrades and is tastefully decorated replete with custom wet bar, exercise area and game room / lounge. After you freshen up the doorbell rings and you start welcoming your guests into the grand foyer with plush carpeted stairway and offer tours of the formal dining room, living room/office, breakfast area, elegantly appointed kitchen with custom backsplash and family room with slider to the deck, recessed lighting and a fireplace with custom mantle featuring porcelain tile, every piece hand picked and carefully laid by a seasoned craftsman. Descend into the bar/lounge/game room area which opens to ample back yard and make lasting memories with loved ones. Then retire to your master and dream away. Now grab your check book and schedule a showing today.