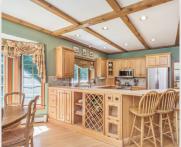

## 83 Avebury Circle Boxborough, MA 01719

Welcome to this stately Cape set well off the road in a popular cul-de-sac neighborhood adjacent to 200 acres of conservation land! Walls of windows and skylights galore, enjoy the natural light and gorgeous backyard with its low-maintenance landscaping and tree-lined border. The first floor features an eat-in kitchen with a double-sided wood burning fireplace, front-to-back family room with deck access and formal dining and living rooms. The hardwood staircase leads to the master wing with balcony, new bathroom, walk-in closet and private loft. Two additional bedrooms with built-in cabinetry and a full bath complete the second floor space and the dry basement provides ample storage or future expansion possibilities. What makes this home extra special is the in-law apartment with its own access and private deck making it a perfect home for anyone sharing space with an au pair, caregiver or multiple generations, please see the floorplans and disclosures.