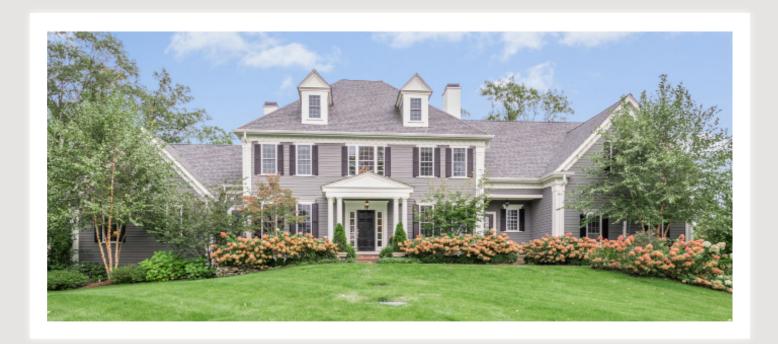

## 73 Mill Pond Road Bolton, MA 01730

Exquisite Federalist Colonial in upscale Century Mill Estates boasts uncommon upgrades & rich appointments. The heart of this impressive home is the gourmet kitchen featuring 10'x4' center island, Wolf dual-fuel range, SubZero fridge, Rohl sink & fixture, walk-in pantry & beverage station - ideal for entertaining. The spectacular Great Room boasts soaring ceilings, a gas fireplace & large windows creating sun-soaked spaces. Discerning buyers will appreciate the custom crafted millwork, handsome hardwood floors, 1st floor office with 3/4 bath & 2nd floor guest ensuite w/ full bath & walk-in closet. Imagine unwinding fireside in the enviable master bed retreat featuring huge walk-in closet & a luxurious spa bath with clawfoot soaking tub & multi-head tile shower. This country estate is a gardener's delight offering 3 seasons of brilliant color & a mix of historic & recent stone walls serving as a backdrop for 600+ bulbs, perennial-filled gardens, specimen trees & organic vegetable beds.