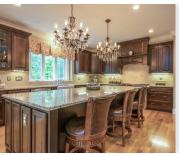

## 73 Mill Pond Road Bolton, MA 01730

Exquisite Federalist Colonial in upscale Century Mill Estates boasts uncommon upgrades & rich appointments. The heart of this impressive home is the gourmet kitchen featuring 10'x4' center island, Wolf dual-fuel range, SubZero fridge, Rohl sink & fixture, walk-in pantry & beverage station - ideal for entertaining. The spectacular Great Room boasts soaring ceilings, a gas fireplace & large windows creating sun-soaked spaces. Discerning buyers will appreciate the custom crafted millwork, handsome hardwood floors, 1st floor office with 3/4 bath & 2nd floor guest ensuite w/ full bath & walk-in closet. Imagine unwinding fireside in the enviable master bed retreat featuring huge walk-in closet & a luxurious spa bath with clawfoot soaking tub & multi-head tile shower. This country estate is a gardener's delight offering 3 seasons of brilliant color & a mix of historic & recent stone walls serving as a backdrop for 600+ bulbs, perennial-filled gardens, specimen trees & organic vegetable beds.