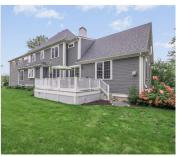

## 73 Mill Pond Road Bolton, MA 01730

Exquisite Federalist Colonial in upscale Century Mill Estates boasts uncommon upgrades & rich appointments. The heart of this impressive home is the gourmet kitchen featuring 10'x4' center island, Wolf dual-fuel range, SubZero fridge, Rohl sink & fixture, walk-in pantry & beverage station - ideal for entertaining. The spectacular Great Room boasts soaring ceilings, a gas fireplace & large windows creating sun-soaked spaces. Discerning buyers will appreciate the custom crafted millwork, handsome hardwood floors, 1st floor office with 3/4 bath & 2nd floor guest ensuite w/ full bath & walk-in closet. Imagine unwinding fireside in the enviable master bed retreat featuring huge walk-in closet & a luxurious spa bath with clawfoot soaking tub & multi-head tile shower. This country estate is a gardener's delight offering 3 seasons of brilliant color & a mix of historic & recent stone walls serving as a backdrop for 600+ bulbs, perennial-filled gardens, specimen trees & organic vegetable beds.