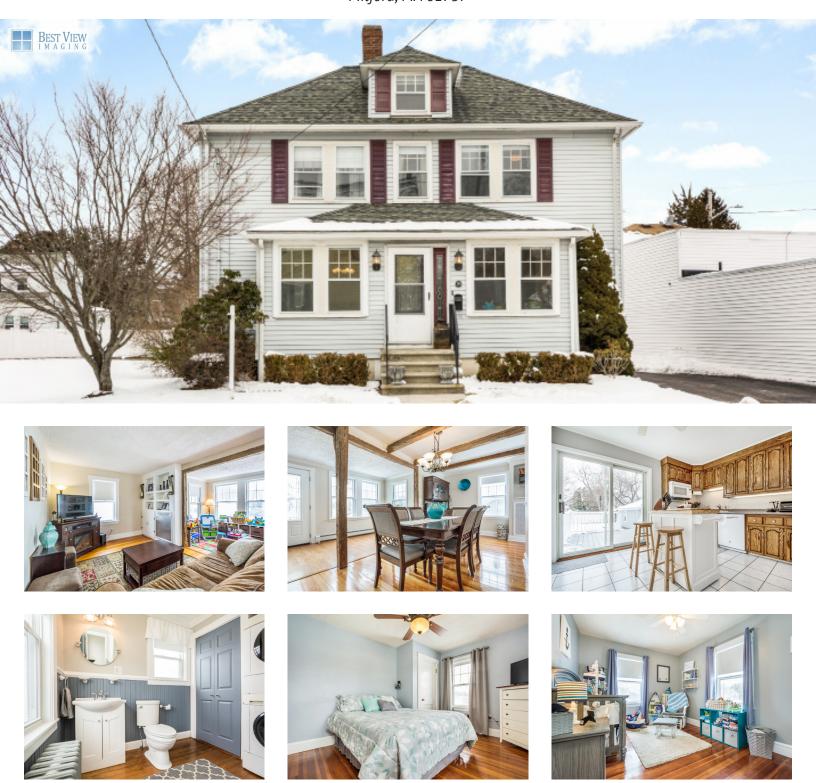

## 138 E Main Street Milford, MA 01757

Do not miss this sun filled, move in ready, beautifully maintained old world charm home. Bright kitchen features slider to deck, gas stove, dishwasher, refrigerator & built-in cabinets. The spacious living, dining and open concept sunroom features beautiful natural wood beams as well as built-in cabinets. 3 bedrooms feature classic finished hardwood floors. The recently updated 1 & 1/2 baths is a wonderful modern touch, and the finished basement with built-ins and dry bar allows for plenty of room for activities. 2 car garage and plenty of off street parking makes the flat fenced in yard perfect for summer fun. BONUS! "CB" commercial zoning great for in house business. Convenient to major routes, get to Boston or Worcester in no time. Shopping, Restaurants and Hospitals like the Dana-Farber/ Brigham & Women's cancer center conveniently located in Milford. Milford offers city amenities with a home town atmosphere.