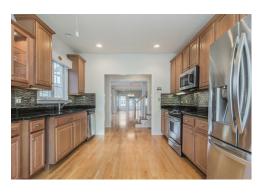

## 35 Arbor Glen Drive

Stow, MA 01775

Spectacular, well-customized & expanded 55+ townhome has the vibe of spacious single family living with upgrades galore! Super sunny, nice open floor plan, tall ceilings, grand foyer and lux appointments. If you love to entertain, this is a dream come true! Large dining room with bay window, wainscotting/moldings opens to living room, gracious foyer, and granite kitchen. Also on the first floor for extra appeal: master bedroom with en suite bath & walk in-closet, 1st floor study, guest half bath, laundry and 3-season sunroom! The loft level is huge with custom built-ins, another bedroom and full bath. The walk-out lower level is a show stopper: large wet bar for entertaining, a family room big enough for a 80" TV adjoins another room (great as a 3rd bedroom/guest space) and additional full bath. Added portico, additional counters and cabinets in kitchen, extra windows, finished LL, & more make this an exceptional opportunity.