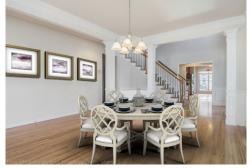

## 35 Arbor Glen Drive

Stow, MA 01775

Spectacular, well-customized & expanded 55+ townhome has the vibe of spacious single family living with upgrades galore! Super sunny, nice open floor plan, tall ceilings, grand foyer and lux appointments. If you love to entertain, this is a dream come true! Large dining room with bay window, wainscotting/moldings opens to living room, gracious foyer, and granite kitchen. Also on the first floor for extra appeal: master bedroom with en suite bath & walk in-closet, 1st floor study, guest half bath, laundry and 3-season sunroom! The loft level is huge with custom built-ins, another bedroom and full bath. The walk-out lower level is a show stopper: large wet bar for entertaining, a family room big enough for a 80" TV adjoins another room (great as a 3rd bedroom/guest space) and additional full bath. Added portico, additional counters and cabinets in kitchen, extra windows, finished LL, & more make this an exceptional opportunity.