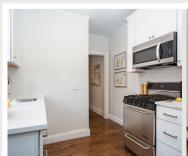

## 56 Concord Avenue Unit 35 Cambridge, MA 02138

PRISTINE, 2 bed on Observatory Hill, near Harvard Square. Upper level unit in a classic Harlow building. Recently renovated with period charm. High ceilings, moldings, hardwood floors throughout. Well-proportioned, LR with FP, new sconces, custom built-in. 2 good sized BR's. 2005 bath. 3 window sides provide great natural light & cross ventilation. NEW, sparkling white kitchen with quartz counters, SS appliances, new walnut stained hardwood floors. All other floors finished to match. Fresh paint throughout. All the work is done for you. Just move in! Spacious landscaped back yard with large patio, tables & chairs. Common laundry, locking bike racks & open common storage in basement. Outside locking bike racks. Professionally managed, High owner occupancy. Low HOA. Ideal location. Near Charles River, parks, bike path. Less than a mile to: Harvard & Porter Squares, Red Line, Huron Village. 1 mile to Fresh Pond (Whole Foods, Trader Joes, multi-screen Cinema, Staples, Dicks Sporting, etc.