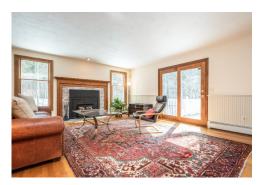

## 184 Century Mill Road

Bolton, MA 01740

Pristine privacy abounds at this exquisitely expanded Colonial on 6.7 bucolic acres. Outdoor enthusiasts will appreciate the incredible setting where you can entertain on the low maintenance composite wrap-around deck, relax in a detached sauna, enjoy an outdoor shower, putter in the raised bed garden or get creative with the expansive greenhouse. The light & bright kitchen masterfully combines practicality & aesthetics - Cooks will love the gas range, sprawling counters & huge pantry cabinets as they take in breathtaking woodland views through walls of windows flooding the spacious kitchen with sunlight. Imagine warming by the fire in the sun-drenched family room, hosting holiday dinners in the 20'x12' dining room or retiring to the master bedroom suite with full bath. This home checks all the boxes on the wish list - 1st floor office, practical mudroom, handsome hardwood floors throughout, Buderas heat, recent Anderson windows & doors & excellent commuter location. An absolute gem!