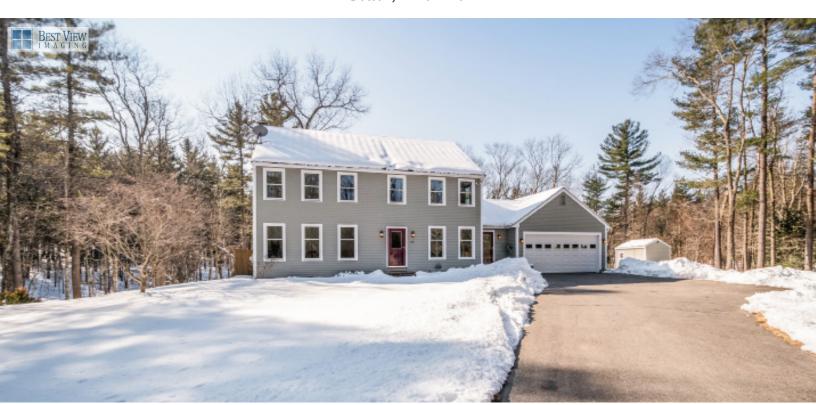

## 184 Century Mill Road

Bolton, MA 01740

Pristine privacy abounds at this exquisitely expanded Colonial on 6.7 bucolic acres. Outdoor enthusiasts will appreciate the incredible setting where you can entertain on the low maintenance composite wrap-around deck, relax in a detached sauna, enjoy an outdoor shower, putter in the raised bed garden or get creative with the expansive greenhouse. The light & bright kitchen masterfully combines practicality & aesthetics - Cooks will love the gas range, sprawling counters & huge pantry cabinets as they take in breathtaking woodland views through walls of windows flooding the spacious kitchen with sunlight. Imagine warming by the fire in the sun-drenched family room, hosting holiday dinners in the 20'x12' dining room or retiring to the master bedroom suite with full bath. This home checks all the boxes on the wish list - 1st floor office, practical mudroom, handsome hardwood floors throughout, Buderas heat, recent Anderson windows & doors & excellent commuter location. An absolute gem!