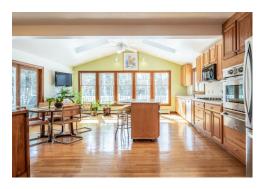

## 184 Century Mill Road

Bolton, MA 01740

Pristine privacy abounds at this exquisitely expanded Colonial on 6.7 bucolic acres. Outdoor enthusiasts will appreciate the incredible setting where you can entertain on the low maintenance composite wrap-around deck, relax in a detached sauna, enjoy an outdoor shower, putter in the raised bed garden or get creative with the expansive greenhouse. The light & bright kitchen masterfully combines practicality & aesthetics - Cooks will love the gas range, sprawling counters & huge pantry cabinets as they take in breathtaking woodland views through walls of windows flooding the spacious kitchen with sunlight. Imagine warming by the fire in the sun-drenched family room, hosting holiday dinners in the 20'x12' dining room or retiring to the master bedroom suite with full bath. This home checks all the boxes on the wish list - 1st floor office, practical mudroom, handsome hardwood floors throughout, Buderas heat, recent Anderson windows & doors & excellent commuter location. An absolute gem!