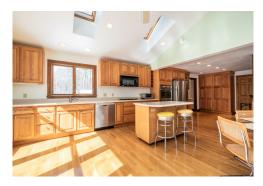

## 184 Century Mill Road

Bolton, MA 01740

Pristine privacy abounds at this exquisitely expanded Colonial on 6.7 bucolic acres. Outdoor enthusiasts will appreciate the incredible setting where you can entertain on the low maintenance composite wrap-around deck, relax in a detached sauna, enjoy an outdoor shower, putter in the raised bed garden or get creative with the expansive greenhouse. The light & bright kitchen masterfully combines practicality & aesthetics - Cooks will love the gas range, sprawling counters & huge pantry cabinets as they take in breathtaking woodland views through walls of windows flooding the spacious kitchen with sunlight. Imagine warming by the fire in the sun-drenched family room, hosting holiday dinners in the 20'x12' dining room or retiring to the master bedroom suite with full bath. This home checks all the boxes on the wish list - 1st floor office, practical mudroom, handsome hardwood floors throughout, Buderas heat, recent Anderson windows & doors & excellent commuter location. An absolute gem!