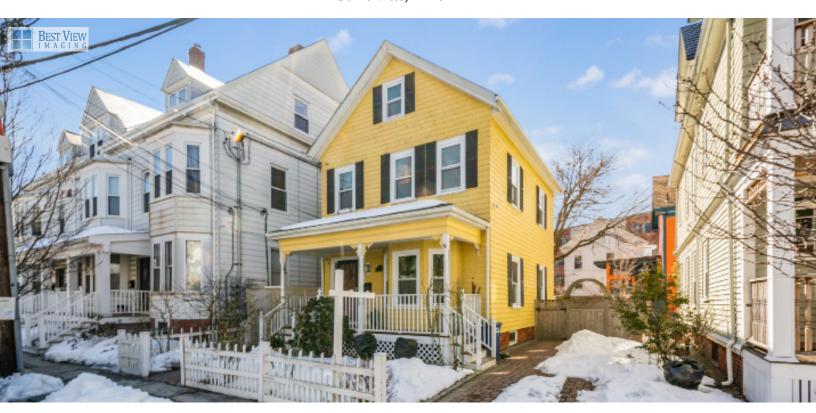

## 22 Park Avenue

Somerville, MA 02144

The most enviable location - a stone's throw off Davis Square! Turn-of-the-century gem, blending architectural period details with high, exposed-beamed ceilings, a built-in dining room hutch, & beautiful foyer & stairwell with custom stained-glass panels by a local artist. The 1st flr living space includes the LR, DR & large eat-in kitchen that also leads to a private, paved patio & garden, & back staircase. The 2nd flr features 3 nice-sized bedrooms & renovated bath, and the 3rd floor offers bonus office/den space. Step into the home & you'll be delighted by the beautiful colors, natural sunlight & the impeccable care the home displays. The exterior landscape is exceptional, from the front porch surrounded by roses to the paved drive leading through the garden arbor to a private, owner-created garden where your morning coffee or afternoon wine with friends will be yours ~ surrounded by flowering shrubs &lush grape vines.