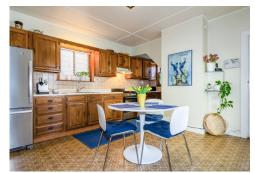

## 22 Park Avenue

Somerville, MA 02144

The most enviable location - a stone's throw off Davis Square! Turn-of-the-century gem, blending architectural period details with high, exposed-beamed ceilings, a built-in dining room hutch, & beautiful foyer & stairwell with custom stained-glass panels by a local artist. The 1st flr living space includes the LR, DR & large eat-in kitchen that also leads to a private, paved patio & garden, & back staircase. The 2nd flr features 3 nice-sized bedrooms & renovated bath, and the 3rd floor offers bonus office/den space. Step into the home & you'll be delighted by the beautiful colors, natural sunlight & the impeccable care the home displays. The exterior landscape is exceptional, from the front porch surrounded by roses to the paved drive leading through the garden arbor to a private, owner-created garden where your morning coffee or afternoon wine with friends will be yours ~ surrounded by flowering shrubs &lush grape vines.