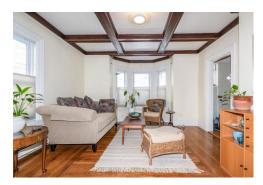

## 22 Park Avenue

Somerville, MA 02144

The most enviable location - a stone's throw off Davis Square! Turn-of-the-century gem, blending architectural period details with high, exposed-beamed ceilings, a built-in dining room hutch, & beautiful foyer & stairwell with custom stained-glass panels by a local artist. The 1st flr living space includes the LR, DR & large eat-in kitchen that also leads to a private, paved patio & garden, & back staircase. The 2nd flr features 3 nice-sized bedrooms & renovated bath, and the 3rd floor offers bonus office/den space. Step into the home & you'll be delighted by the beautiful colors, natural sunlight & the impeccable care the home displays. The exterior landscape is exceptional, from the front porch surrounded by roses to the paved drive leading through the garden arbor to a private, owner-created garden where your morning coffee or afternoon wine with friends will be yours ~ surrounded by flowering shrubs &lush grape vines.