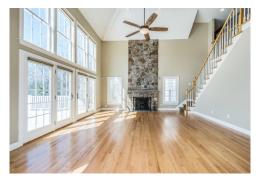

## 436 Lancaster Avenue

Lunenburg, MA 01462

Spectacular Colonial home privately situated on 5+ acres with stunning mountain views! Modern open floor plan design with timeless appeal and endless natural light. Chef's kitchen with custom vanilla-glazed cabinetry, dual islands, and stainless appliances. Adjoining, 2-story great room with floor-to-ceiling stone fireplace and windows, with french door access to exterior composite deck. Master suite with fireplace, dual walk-in closets, marble steam shower, jetted tub and bidet. Secondary bedroom suite offers walk-in closets and full bath with jetted tub. An additional 2 bedrooms and full bath complete this floor. Finished 3rd floor offers flexible space for media room, playroom or guest room. Stunning, walk-out lower level with bar, fireplace, billiard table, and home gym. French doors lead out to the level backyard with heated pool and patio space with fire pit. Direct access to trails for snowmobiling and hiking. All the amenities of a vacation home with convenience to Rt. 2!