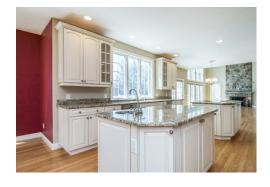

## 436 Lancaster Avenue

Lunenburg, MA 01462

Spectacular Colonial home privately situated on 5+ acres with stunning mountain views! Modern open floor plan design with timeless appeal and endless natural light. Chef's kitchen with custom vanilla-glazed cabinetry, dual islands, and stainless appliances. Adjoining, 2-story great room with floor-to-ceiling stone fireplace and windows, with french door access to exterior composite deck. Master suite with fireplace, dual walk-in closets, marble steam shower, jetted tub and bidet. Secondary bedroom suite offers walk-in closets and full bath with jetted tub. An additional 2 bedrooms and full bath complete this floor. Finished 3rd floor offers flexible space for media room, playroom or guest room. Stunning, walk-out lower level with bar, fireplace, billiard table, and home gym. French doors lead out to the level backyard with heated pool and patio space with fire pit. Direct access to trails for snowmobiling and hiking. All the amenities of a vacation home with convenience to Rt. 2!