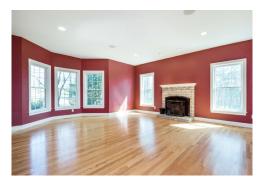

## 436 Lancaster Avenue

Lunenburg, MA 01462

Spectacular Colonial home privately situated on 5+ acres with stunning mountain views! Modern open floor plan design with timeless appeal and endless natural light. Chef's kitchen with custom vanilla-glazed cabinetry, dual islands, and stainless appliances. Adjoining, 2-story great room with floor-to-ceiling stone fireplace and windows, with french door access to exterior composite deck. Master suite with fireplace, dual walk-in closets, marble steam shower, jetted tub and bidet. Secondary bedroom suite offers walk-in closets and full bath with jetted tub. An additional 2 bedrooms and full bath complete this floor. Finished 3rd floor offers flexible space for media room, playroom or guest room. Stunning, walk-out lower level with bar, fireplace, billiard table, and home gym. French doors lead out to the level backyard with heated pool and patio space with fire pit. Direct access to trails for snowmobiling and hiking. All the amenities of a vacation home with convenience to Rt. 2!