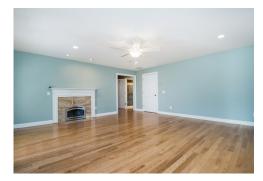

## 436 Lancaster Avenue

Lunenburg, MA 01462

Spectacular Colonial home privately situated on 5+ acres with stunning mountain views! Modern open floor plan design with timeless appeal and endless natural light. Chef's kitchen with custom vanilla-glazed cabinetry, dual islands, and stainless appliances. Adjoining, 2-story great room with floor-to-ceiling stone fireplace and windows, with french door access to exterior composite deck. Master suite with fireplace, dual walk-in closets, marble steam shower, jetted tub and bidet. Secondary bedroom suite offers walk-in closets and full bath with jetted tub. An additional 2 bedrooms and full bath complete this floor. Finished 3rd floor offers flexible space for media room, playroom or guest room. Stunning, walk-out lower level with bar, fireplace, billiard table, and home gym. French doors lead out to the level backyard with heated pool and patio space with fire pit. Direct access to trails for snowmobiling and hiking. All the amenities of a vacation home with convenience to Rt. 2!