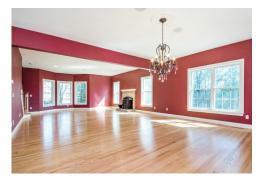

## 436 Lancaster Avenue

Lunenburg, MA 01462

Spectacular Colonial home privately situated on 5+ acres with stunning mountain views! Modern open floor plan design with timeless appeal and endless natural light. Chef's kitchen with custom vanilla-glazed cabinetry, dual islands, and stainless appliances. Adjoining, 2-story great room with floor-to-ceiling stone fireplace and windows, with french door access to exterior composite deck. Master suite with fireplace, dual walk-in closets, marble steam shower, jetted tub and bidet. Secondary bedroom suite offers walk-in closets and full bath with jetted tub. An additional 2 bedrooms and full bath complete this floor. Finished 3rd floor offers flexible space for media room, playroom or guest room. Stunning, walk-out lower level with bar, fireplace, billiard table, and home gym. French doors lead out to the level backyard with heated pool and patio space with fire pit. Direct access to trails for snowmobiling and hiking. All the amenities of a vacation home with convenience to Rt. 2!