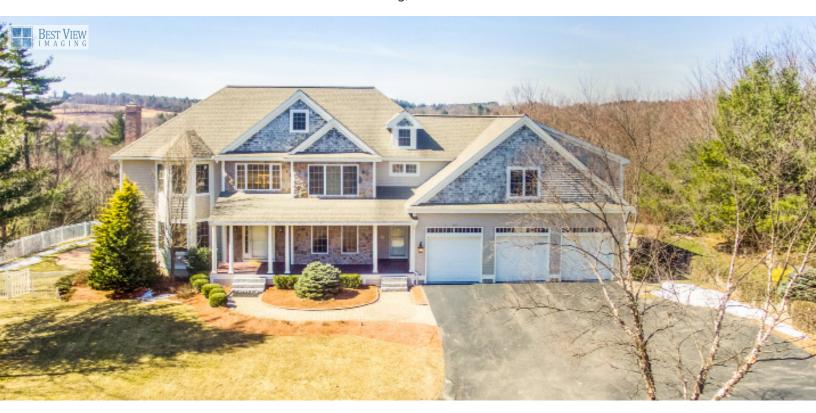

## 436 Lancaster Avenue

Lunenburg, MA 01462

Spectacular Colonial home privately situated on 5+ acres with stunning mountain views! Modern open floor plan design with timeless appeal and endless natural light. Chef's kitchen with custom vanilla-glazed cabinetry, dual islands, and stainless appliances. Adjoining, 2-story great room with floor-to-ceiling stone fireplace and windows, with french door access to exterior composite deck. Master suite with fireplace, dual walk-in closets, marble steam shower, jetted tub and bidet. Secondary bedroom suite offers walk-in closets and full bath with jetted tub. An additional 2 bedrooms and full bath complete this floor. Finished 3rd floor offers flexible space for media room, playroom or guest room. Stunning, walk-out lower level with bar, fireplace, billiard table, and home gym. French doors lead out to the level backyard with heated pool and patio space with fire pit. Direct access to trails for snowmobiling and hiking. All the amenities of a vacation home with convenience to Rt. 2!