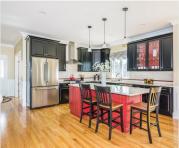

## 28 Sunset Ridge Lane Bolton, MA 01740

One step into this gorgeous condo in the sought after Sunset Ridge neighborhood and you'll want to make it your home! The well situated property is filled with sunlight and boasts beautiful woodland and sunset views. Walk through the expanded open concept first floor past the stylish den, through the well appointed custom kitchen, large dinning area, and stunning living room with cathedral ceiling and fire place. You finish your tour in the sunroom that makes you want to sit with a beverage and gaze out the window. Also on the first floor is the beautiful master bedroom with walk-in closet and custom designed bathroom. Next you walk up the elegant staircase to the second floor with two separate loft areas, and two versatile bedroom/den areas (one with a custom window seat!), There are HARDWOOD FLOORS THROUGHOUT! In the basement there is potential for more finished space with its large windows and walk out - upgraded with pavers. You don't want to miss seeing this property!