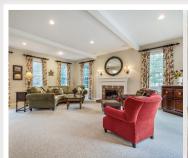

## 36 Falcon Ridge Drive Hopkinton, MA 01748

Beautiful one owner colonial situated on prof'ly landscaped lot backing to conservation land, w/stunning perennial gardens, pergola/blue stone patio/oversized Trex decking. Enjoy four seasons from this sunny/inviting home. Custom country kitchen w/ SS appliances, new double oven, center island w/chopping block, farmers sink, work station/reading/mudroom nook. Open floor plan w/sunken level FR w/wood burning fireplace and tons of natural light! First floor office w/built in desk, cabinets and storage bench. First floor custom designed laundry room w/beadboard, custom cabinetry and slop sink. Master bdrm w/his & her vanities, custom walk in closet and 3 other very good sized bdrms all w/custom closets. Beautifully remodeled guest bathroom w/ double vanity. Finished LL walkout w/high ceilings, mudroom, playroom, 3/4 bath/ supplemental heat. Newer roof and repaved driveway. Water filtration system as well. Great storage! Fabulous commuting location/access to Hopkinton public schools.