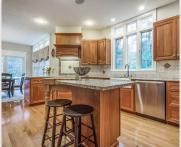

## 36 Falcon Ridge Drive Hopkinton, MA 01748

Beautiful one owner colonial situated on prof'ly landscaped lot backing to conservation land, w/stunning perennial gardens, pergola/blue stone patio/oversized Trex decking. Enjoy four seasons from this sunny/inviting home. Custom country kitchen w/ SS appliances, new double oven, center island w/chopping block, farmers sink, work station/reading/mudroom nook. Open floor plan w/sunken level FR w/wood burning fireplace and tons of natural light! First floor office w/built in desk, cabinets and storage bench. First floor custom designed laundry room w/beadboard, custom cabinetry and slop sink. Master bdrm w/his & her vanities, custom walk in closet and 3 other very good sized bdrms all w/custom closets. Beautifully remodeled guest bathroom w/ double vanity. Finished LL walkout w/high ceilings, mudroom, playroom, 3/4 bath/ supplemental heat. Newer roof and repaved driveway. Water filtration system as well. Great storage! Fabulous commuting location/access to Hopkinton public schools.