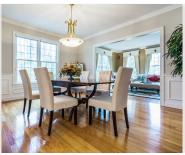

## 36 Falcon Ridge Drive Hopkinton, MA 01748

Beautiful one owner colonial situated on prof'ly landscaped lot backing to conservation land, w/stunning perennial gardens, pergola/blue stone patio/oversized Trex decking. Enjoy four seasons from this sunny/inviting home. Custom country kitchen w/ SS appliances, new double oven, center island w/chopping block, farmers sink, work station/reading/mudroom nook. Open floor plan w/sunken level FR w/wood burning fireplace and tons of natural light! First floor office w/built in desk, cabinets and storage bench. First floor custom designed laundry room w/beadboard, custom cabinetry and slop sink. Master bdrm w/his & her vanities, custom walk in closet and 3 other very good sized bdrms all w/custom closets. Beautifully remodeled guest bathroom w/ double vanity. Finished LL walkout w/high ceilings, mudroom, playroom, 3/4 bath/ supplemental heat. Newer roof and repaved driveway. Water filtration system as well. Great storage! Fabulous commuting location/access to Hopkinton public schools.