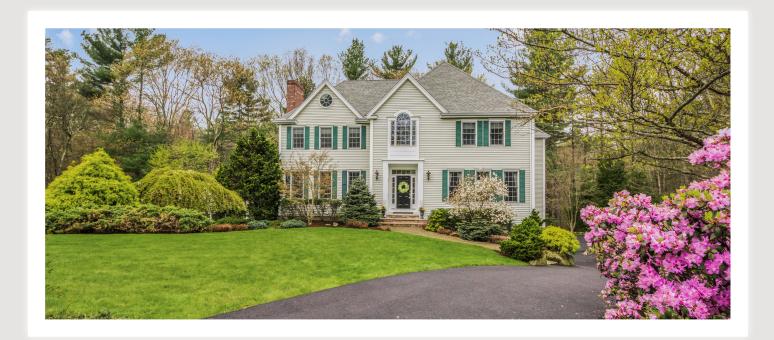

## 36 Falcon Ridge Drive Hopkinton, MA 01748

Beautiful one owner colonial situated on prof'ly landscaped lot backing to conservation land, w/stunning perennial gardens, pergola/blue stone patio/oversized Trex decking. Enjoy four seasons from this sunny/inviting home. Custom country kitchen w/ SS appliances, new double oven, center island w/chopping block, farmers sink, work station/reading/mudroom nook. Open floor plan w/sunken level FR w/wood burning fireplace and tons of natural light! First floor office w/built in desk, cabinets and storage bench. First floor custom designed laundry room w/beadboard, custom cabinetry and slop sink. Master bdrm w/his & her vanities, custom walk in closet and 3 other very good sized bdrms all w/custom closets. Beautifully remodeled guest bathroom w/ double vanity. Finished LL walkout w/high ceilings, mudroom, playroom, 3/4 bath/ supplemental heat. Newer roof and repaved driveway. Water filtration system as well. Great storage! Fabulous commuting location/access to Hopkinton public schools.