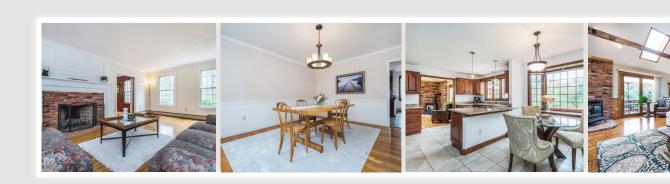

## 396 Grafton Street Shrewsbury, MA 01545

Set far off the road on a lovely tree lined street, this custom built colonial on almost 2 acres of land has so much to offer. Relax at the end of your day on the oversized deck overlooking the very private wooded backyard with inground pool. The beamed great room with gorgeous HW floors and skylights flows seamlessly into the bright kitchen with granite counter tops, stainless steel appliances and eat-in area. Large living room with charming fireplace opens up to the family room with bay window and French doors. The home features an elegant mahogany study with built-ins and pocket doors. Heated sunroom with cathedral ceiling offers a great space for entertaining. A formal dining room completes the first floor. The second floor boasts a huge master suite with amazing walk in closet, spa-like master bath and an additional sitting area/dressing room/nursery. Three additional bdrms and full bath. A truly beautiful property. Convenient to major routes.