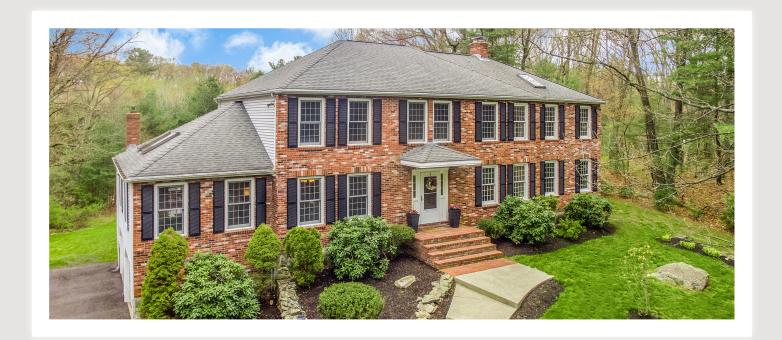

## 396 Grafton Street Shrewsbury, MA 01545

Set far off the road on a lovely tree lined street, this custom built colonial on almost 2 acres of land has so much to offer. Relax at the end of your day on the oversized deck overlooking the very private wooded backyard with inground pool. The beamed great room with gorgeous HW floors and skylights flows seamlessly into the bright kitchen with granite counter tops, stainless steel appliances and eat-in area. Large living room with charming fireplace opens up to the family room with bay window and French doors. The home features an elegant mahogany study with built-ins and pocket doors. Heated sunroom with cathedral ceiling offers a great space for entertaining. A formal dining room completes the first floor. The second floor boasts a huge master suite with amazing walk in closet, spa-like master bath and an additional sitting area/dressing room/nursery. Three additional bdrms and full bath. A truly beautiful property. Convenient to major routes.