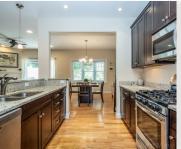

## 10 Murray Avenue Burlington, MA 01803

This sophisticated townhouse is a terrific place to call home. Built in 2013, it has four floors of living space & is centrally located in the heart of Burlington - no matter where you need to go, it's only minutes away. Steps to shopping & public trans. An open layout, 9 ft ceilings, & tons of rm to spread out means your life just got a huge upgrade! The 1st floor features a high end eat-in kitchen & dining space; both open to your living rm with a gas fireplace and private deck. Retreat to the master suite you have been searching for! A huge master bath with a Jacuzzi tub, large tiled shower and double vanity are yours to enjoy. The over-sized walk-in closet will make your mornings seamless. The top floor features a large rm with vaulted ceilings, huge window seat, tons of natural light, a bath and another walk-in closet. Use it as a bedroom, office, or family room. There's tons of storage plus your garage. If carefree high-end living is high on your list then this house is for you!