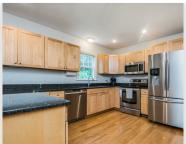

## 171 Barton Road Stow, NH 01775

Meticulously maintained 2001 built Colonial set well back from the road offers the unique combination of a luxuriously private back yard & exclusive deeded access to Lake Boon across the street! Stay connected to friends & family in the sun-drenched family room while preparing dinner in an open concept kitchen with elevated breakfast bar, newer stainless appliances & gorgeous granite counters. The foyer is flanked by a formal dining room & fireplaced living room - ideal entertaining spaces. Imagine retiring to a dreamy master suite graced with 2 walk-in closets, soaring ceilings & an updated spa bath w/ a soaking tub, dual sink vanity & roomy tile/glass shower. The unfinished walk-out lower level offers excellent expansion potential. Delight in nature's beauty from the screened in farmer's porch or spacious deck, enjoy gardening or play in the large level yard or head to your own private dock to launch the boat or watch a serene sunrise over the lake. Not just a home - It's a lifestyle