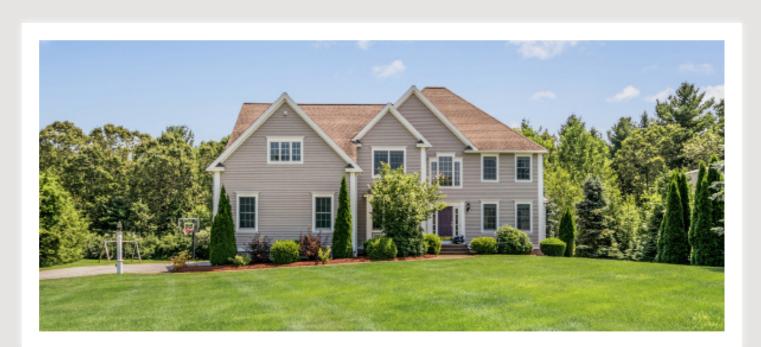

## 216 Berlin Road Bolton, MA 01740

Stunning Colonial w/ 2 story foyer & turned staircase on private cul-de-sac. The cabinet-packed chef's kitchen w/ upscale cherry cabinets, granite counters, pantry, stainless appliances incl. double oven, center island w/ breakfast bar & spacious dining area opens to a dramatic sun-filled sunken family room w/ fireplace. Host holidays in the huge dining room w/ walk-out bay window easily accommodating large gatherings. Unwind in an enviable master suite retreat featuring 2 walk-in closets, versatile bonus room & spa bath w/ jetted tub, tile shower & dual sink vanity. Desirable 1st floor guest room/office w/ direct access to updated 3/4 bath. Imagine living on 1.7 bucolic acres boasting a sprawling private yard & lush lawn - a blank canvas for your outdoor masterpiece! Relish this distinctive home's large rooms, sun-soaked spaces, soaring ceilings, rich trim, handsome hardwood floors, dual staircases & finished walk-out lower level w/ built-ins offering further expansion potential.