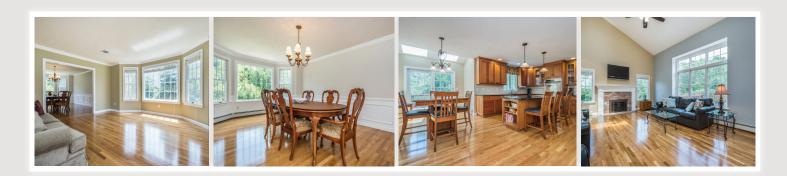

## 216 Berlin Road Bolton, MA 01740

Stunning Colonial w/ 2 story foyer & turned staircase on private cul-de-sac. The cabinet-packed chef's kitchen w/ upscale cherry cabinets, granite counters, pantry, stainless appliances incl. double oven, center island w/ breakfast bar & spacious dining area opens to a dramatic sun-filled sunken family room w/ fireplace. Host holidays in the huge dining room w/ walk-out bay window easily accommodating large gatherings. Unwind in an enviable master suite retreat featuring 2 walk-in closets, versatile bonus room & spa bath w/ jetted tub, tile shower & dual sink vanity. Desirable 1st floor guest room/office w/ direct access to updated 3/4 bath. Imagine living on 1.7 bucolic acres boasting a sprawling private yard & lush lawn - a blank canvas for your outdoor masterpiece! Relish this distinctive home's large rooms, sun-soaked spaces, soaring ceilings, rich trim, handsome hardwood floors, dual staircases & finished walk-out lower level w/ built-ins offering further expansion potential.