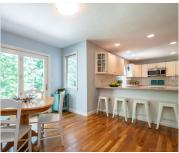

## 21 Kerrington Way Stow, MA 01775

Stunning Colonial at the end of a cul-de-sac set well back from the road, surrounded by woodlands & abutting conservation land. This beloved home's tranquil setting is a true treasure! Granite steps & a gracious entry create an inviting welcome. The crown jewel of this special home is the spacious screen porch & patio - a perfect place to unwind amidst wildlife's wonder. Hardwood floors throughout the main level create a rich backdrop for the cabinet-packed white kitchen w/ sprawling breakfast bar & new stainless appliances incl. a dbl oven. These original owners expanded creating a versatile & functional floor plan featuring a generous mudroom, enviable laundry room & huge bonus room. Imagine cozying by the fire in the vaulted ceiling family room & entertaining in the formal dining room. Enjoy 2018 heat & A/C, 2'x6' construction, 3 car garage w/ climate controlled 3rd bay workshop, top-rated schools, close proximity to train & major routes, golf courses, orchards & vibrant community!