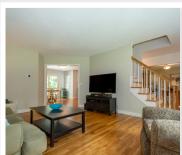

## 21 Kerrington Way Stow, MA 01775

Stunning Colonial at the end of a cul-de-sac set well back from the road, surrounded by woodlands & abutting conservation land. This beloved home's tranquil setting is a true treasure! Granite steps & a gracious entry create an inviting welcome. The crown jewel of this special home is the spacious screen porch & patio - a perfect place to unwind amidst wildlife's wonder. Hardwood floors throughout the main level create a rich backdrop for the cabinet-packed white kitchen w/ sprawling breakfast bar & new stainless appliances incl. a dbl oven. These original owners expanded creating a versatile & functional floor plan featuring a generous mudroom, enviable laundry room & huge bonus room. Imagine cozying by the fire in the vaulted ceiling family room & entertaining in the formal dining room. Enjoy 2018 heat & A/C, 2'x6' construction, 3 car garage w/ climate controlled 3rd bay workshop, top-rated schools, close proximity to train & major routes, golf courses, orchards & vibrant community!