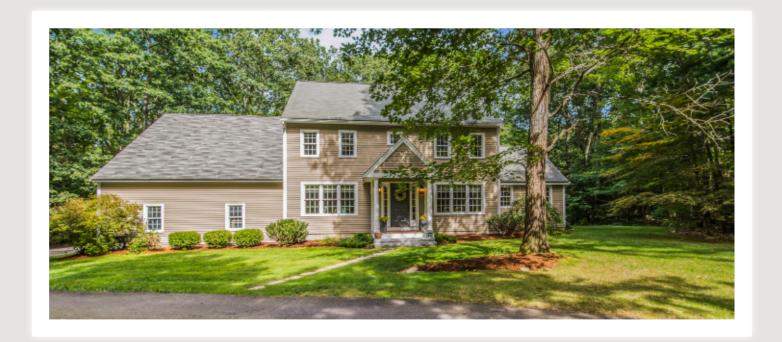

## 21 Kerrington Way Stow, MA 01775

Stunning Colonial at the end of a cul-de-sac set well back from the road, surrounded by woodlands & abutting conservation land. This beloved home's tranquil setting is a true treasure! Granite steps & a gracious entry create an inviting welcome. The crown jewel of this special home is the spacious screen porch & patio - a perfect place to unwind amidst wildlife's wonder. Hardwood floors throughout the main level create a rich backdrop for the cabinet-packed white kitchen w/ sprawling breakfast bar & new stainless appliances incl. a dbl oven. These original owners expanded creating a versatile & functional floor plan featuring a generous mudroom, enviable laundry room & huge bonus room. Imagine cozying by the fire in the vaulted ceiling family room & entertaining in the formal dining room. Enjoy 2018 heat & A/C, 2'x6' construction, 3 car garage w/ climate controlled 3rd bay workshop, top-rated schools, close proximity to train & major routes, golf courses, orchards & vibrant community!