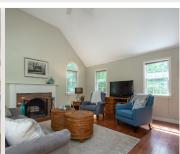

## 21 Kerrington Way Stow, MA 01775

Stunning Colonial at the end of a cul-de-sac set well back from the road, surrounded by woodlands & abutting conservation land. This beloved home's tranquil setting is a true treasure! Granite steps & a gracious entry create an inviting welcome. The crown jewel of this special home is the spacious screen porch & patio - a perfect place to unwind amidst wildlife's wonder. Hardwood floors throughout the main level create a rich backdrop for the cabinet-packed white kitchen w/ sprawling breakfast bar & new stainless appliances incl. a dbl oven. These original owners expanded creating a versatile & functional floor plan featuring a generous mudroom, enviable laundry room & huge bonus room. Imagine cozying by the fire in the vaulted ceiling family room & entertaining in the formal dining room. Enjoy 2018 heat & A/C, 2'x6' construction, 3 car garage w/ climate controlled 3rd bay workshop, top-rated schools, close proximity to train & major routes, golf courses, orchards & vibrant community!