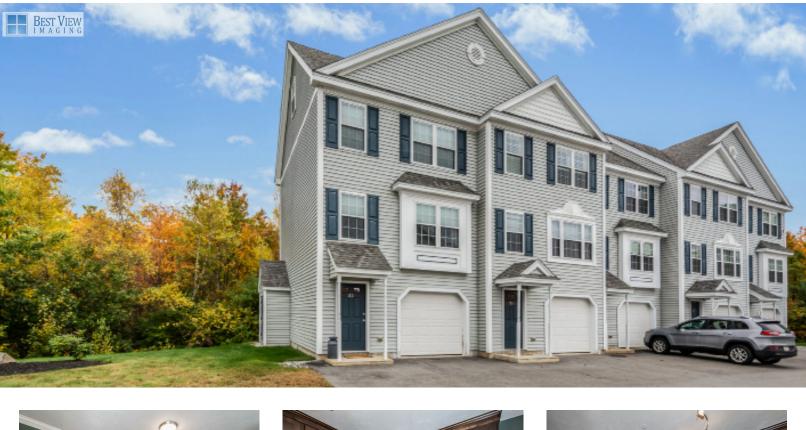

## 32 Bandon Circle Westford, MA 01886

Ideally located end unit in beautiful Tadmuck Meadows - a rare offering! Young townhouse with top-notch fit/finish offers a terrific floor plan that includes a garage, open floor plan kitchen/dining/living roo with hardwood flooring, granite counters and tile back splash, private deck overlooking woodlands, and pretty half bath. Upstairs, the master bedroom is sure to please with vaulted ceiling, delightful loft (your perfect space for a home office, music room, studio, exercise room), second bedroom and full bath with tile floor. Looking for smart, efficient living? Warm air heat with 96% efficient furnace fueled by natural gas; central air conditioning; hot water supplied by high-efficiency Rinnai hot water system. The walk-out basement level offers laundry, generous storage and garage with auto door opener. A community with smart design offers low fees, low maintenance exterior, easy drive to shopping & work.