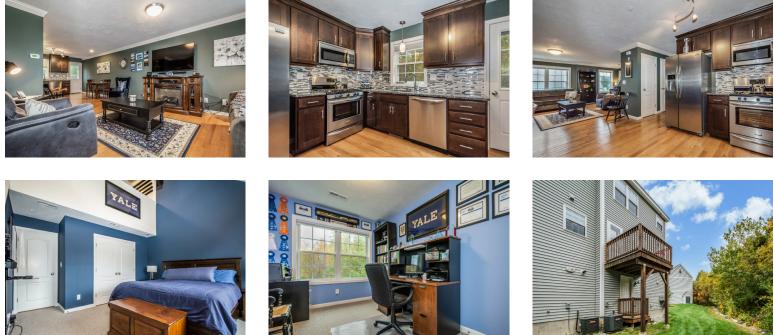

## 32 Bandon Circle Westford, MA 01886

Ideally located end unit in beautiful Tadmuck Meadows - a rare offering! Young townhouse with top-notch fit/finish offers a terrific floor plan that includes a garage, open floor plan kitchen/dining/living roo with hardwood flooring, granite counters and tile back splash, private deck overlooking woodlands, and pretty half bath. Upstairs, the master bedroom is sure to please with vaulted ceiling, delightful loft (your perfect space for a home office, music room, studio, exercise room), second bedroom and full bath with tile floor. Looking for smart, efficient living? Warm air heat with 96% efficient furnace fueled by natural gas; central air conditioning; hot water supplied by high-efficiency Rinnai hot water system. The walk-out basement level offers laundry, generous storage and garage with auto door opener. A community with smart design offers low fees, low maintenance exterior, easy drive to shopping & work.