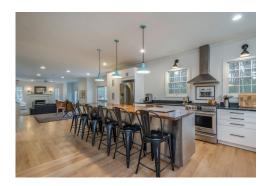

## 11 Bramble Path

Stow, MA 01775

This beautifully updated, open concept contemporary Colonial nestled on 2.43 acres uniquely offers privacy & serenity and an unbeatable location at the end of a cul-de-sac in coveted Juniper Hills neighborhood. The heart of this exquisite home is the show-stopper kitchen featuring a spectacular 14' black walnut topped island, stainless appliances including 5 burner gas range, durable soapstone counters, handsome hardwood floors & a huge dining area. The kitchen opens to both a sun-drenched fireplaced family room & a huge dining room - an entertainer's dream! Unwind in the dreamy master suite with two walk-in closets, an office nook with built-ins & a luxurious bath boasting a generous tiled shower, spacious soaking tub & dual sink vanity. Who wouldn't love a huge mudroom with built-ins? Gather around the patio chiminea or kick-back on the sprawling low-maintenance composite deck this summer overlooking sweeping lush lawn, tranquil woodlands & a Reeds Ferry shed. A true gem!