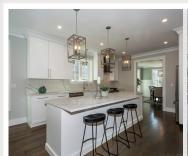

## 74 Tower Street Jamaica Plain, MA 02130

RARE NEW CONSTRUCTION WITH 2 CAR GARAGE AND TWO ADDITIONAL OFF STREET PARKING SPACES. AVOID COSTLY CONDO FEES. COMMUTERS
DREAM LOCATION .2 MILE WALK TO FOREST HILLS T STATION. OPEN FLOOR PLAN WITH SPACIOUS DINING ROOM, GOURMET KITCHEN WITH LARGE ISLAND, CALCUTTA ROMA QUARTZ COUNTER TOPS AND BACK SPLASH, HIGH END STAINLESS STEEL APPLIANCES AND WINE FRIDGE CUSTOM CABINETS
AND CROWN MOULDING. GORGEOUS SUN DRENCHED FAMILY ROOM WITH FIREPLACE AND SLIDER TO PATIO. CONVENIENT 1/2 BATH AND LAUNDRY
ROOM. SECOND FLOOR MASTER SUITE HAS TWO DOUBLE CLOSETS, STUNNING BATH WITH HIGH END FINISHES INCLUDING DOUBLE VANITY AND, TILE
AND GLASS ENCLOSED SHOWER. 3 ADDITIONAL GENEROUS BEDROOMS AND A NICELY APPOINTED BATH FINISH OFF THE SECOND FLOOR. WALK UP
ATTICK WITH LOADS OF STORAGE SPAACE. CONVENIENT TO GREAT SELECTION OF RESTAURANTS IN JP AND ROSLINDALE, BREW PUBS, ARNOLD ARBORETUM, JAMAICA POND AND FRANKLIN PARK ZOO.