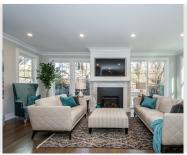

## 74 Tower Street Jamaica Plain, MA 02130

RARE NEW CONSTRUCTION WITH 2 CAR GARAGE AND TWO ADDITIONAL OFF STREET PARKING SPACES. AVOID COSTLY CONDO FEES. COMMUTERS
DREAM LOCATION .2 MILE WALK TO FOREST HILLS T STATION. OPEN FLOOR PLAN WITH SPACIOUS DINING ROOM, GOURMET KITCHEN WITH LARGE ISLAND, CALCUTTA ROMA QUARTZ COUNTER TOPS AND BACK SPLASH, HIGH END STAINLESS STEEL APPLIANCES AND WINE FRIDGE CUSTOM CABINETS
AND CROWN MOULDING. GORGEOUS SUN DRENCHED FAMILY ROOM WITH FIREPLACE AND SLIDER TO PATIO. CONVENIENT 1/2 BATH AND LAUNDRY
ROOM. SECOND FLOOR MASTER SUITE HAS TWO DOUBLE CLOSETS, STUNNING BATH WITH HIGH END FINISHES INCLUDING DOUBLE VANITY AND, TILE
AND GLASS ENCLOSED SHOWER. 3 ADDITIONAL GENEROUS BEDROOMS AND A NICELY APPOINTED BATH FINISH OFF THE SECOND FLOOR. WALK UP
ATTICK WITH LOADS OF STORAGE SPAACE. CONVENIENT TO GREAT SELECTION OF RESTAURANTS IN JP AND ROSLINDALE, BREW PUBS, ARNOLD ARBORETUM, JAMAICA POND AND FRANKLIN PARK ZOO.