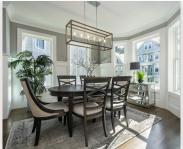

## 74 Tower Street Jamaica Plain, MA 02130

RARE NEW CONSTRUCTION WITH 2 CAR GARAGE AND TWO ADDITIONAL OFF STREET PARKING SPACES. AVOID COSTLY CONDO FEES. COMMUTERS
DREAM LOCATION .2 MILE WALK TO FOREST HILLS T STATION. OPEN FLOOR PLAN WITH SPACIOUS DINING ROOM, GOURMET KITCHEN WITH LARGE ISLAND, CALCUTTA ROMA QUARTZ COUNTER TOPS AND BACK SPLASH, HIGH END STAINLESS STEEL APPLIANCES AND WINE FRIDGE CUSTOM CABINETS
AND CROWN MOULDING. GORGEOUS SUN DRENCHED FAMILY ROOM WITH FIREPLACE AND SLIDER TO PATIO. CONVENIENT 1/2 BATH AND LAUNDRY
ROOM. SECOND FLOOR MASTER SUITE HAS TWO DOUBLE CLOSETS, STUNNING BATH WITH HIGH END FINISHES INCLUDING DOUBLE VANITY AND, TILE
AND GLASS ENCLOSED SHOWER. 3 ADDITIONAL GENEROUS BEDROOMS AND A NICELY APPOINTED BATH FINISH OFF THE SECOND FLOOR. WALK UP
ATTICK WITH LOADS OF STORAGE SPAACE. CONVENIENT TO GREAT SELECTION OF RESTAURANTS IN JP AND ROSLINDALE, BREW PUBS, ARNOLD ARBORETUM, JAMAICA POND AND FRANKLIN PARK ZOO.