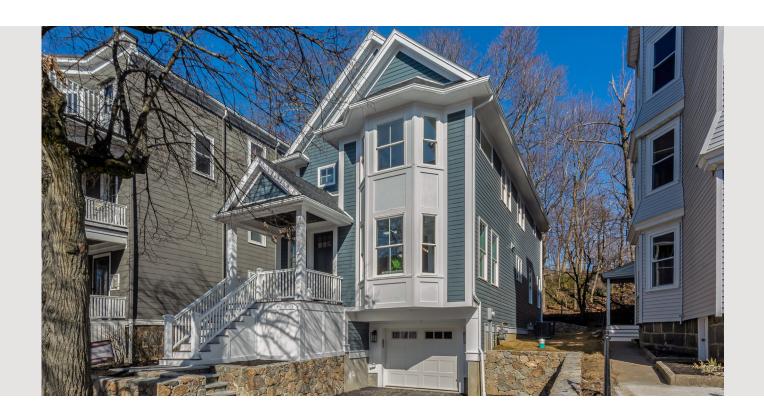

## 74 Tower Street Jamaica Plain, MA 02130

RARE NEW CONSTRUCTION WITH 2 CAR GARAGE AND TWO ADDITIONAL OFF STREET PARKING SPACES. AVOID COSTLY CONDO FEES. COMMUTERS
DREAM LOCATION .2 MILE WALK TO FOREST HILLS T STATION. OPEN FLOOR PLAN WITH SPACIOUS DINING ROOM, GOURMET KITCHEN WITH LARGE ISLAND, CALCUTTA ROMA QUARTZ COUNTER TOPS AND BACK SPLASH, HIGH END STAINLESS STEEL APPLIANCES AND WINE FRIDGE CUSTOM CABINETS
AND CROWN MOULDING. GORGEOUS SUN DRENCHED FAMILY ROOM WITH FIREPLACE AND SLIDER TO PATIO. CONVENIENT 1/2 BATH AND LAUNDRY
ROOM. SECOND FLOOR MASTER SUITE HAS TWO DOUBLE CLOSETS, STUNNING BATH WITH HIGH END FINISHES INCLUDING DOUBLE VANITY AND, TILE
AND GLASS ENCLOSED SHOWER. 3 ADDITIONAL GENEROUS BEDROOMS AND A NICELY APPOINTED BATH FINISH OFF THE SECOND FLOOR. WALK UP
ATTICK WITH LOADS OF STORAGE SPAACE. CONVENIENT TO GREAT SELECTION OF RESTAURANTS IN JP AND ROSLINDALE, BREW PUBS, ARNOLD ARBORETUM, JAMAICA POND AND FRANKLIN PARK ZOO.