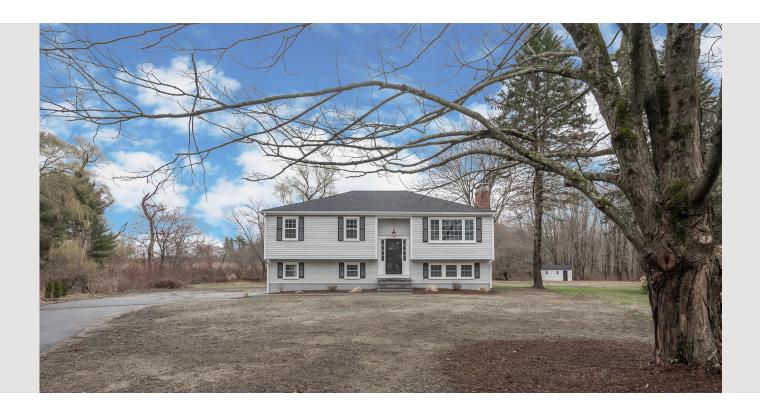

## 104 Phillip Farm Road Concord, MA 01742

Stunning renovation recently completed on this sun-filled home located at the end of a cul-de-sac and abutting conservation land! No detail has been overlooked in this wonderful home that now offers a fabulous open floor plan. Kitchen with white cabinetry, granite countertops, and stainless appliances offers a center island for gathering. Spacious living room with picture window and fireplace is open to the dining area with door to a new deck and large patio. Master bedroom offers an ensuite full bath and walk-in shower with unique full-length niche. Two additional bedrooms and full bath with tiled shower/tub complete the main level. In the lower level there's a fourth bedroom with new wood flooring, fireplace, and closet. New full bath with shower and tile flooring is adjacent to the mudroom/laundry area with exterior access. All new plumbing, electrical, roof, heating, a/c, and more!