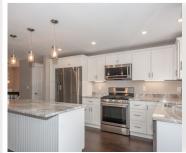

## 104 Phillip Farm Road Concord, MA 01742

Stunning renovation recently completed on this sun-filled home located at the end of a cul-de-sac and abutting conservation land! No detail has been overlooked in this wonderful home that now offers a fabulous open floor plan. Kitchen with white cabinetry, granite countertops, and stainless appliances offers a center island for gathering. Spacious living room with picture window and fireplace is open to the dining area with door to a new deck and large patio. Master bedroom offers an ensuite full bath and walk-in shower with unique full-length niche. Two additional bedrooms and full bath with tiled shower/tub complete the main level. In the lower level there's a fourth bedroom with new wood flooring, fireplace, and closet. New full bath with shower and tile flooring is adjacent to the mudroom/laundry area with exterior access. All new plumbing, electrical, roof, heating, a/c, and more!