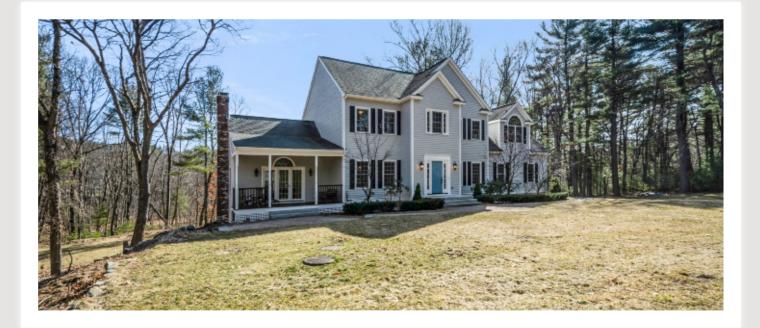

## 141 Green Road Bolton, MA 01740

Quality appointments are the hallmark of this stunning Colonial set well back from the road in a private n'hood setting. A gracious foyer leads to the heart of this breathtaking home: a generous cabinet-packed kitchen featuring granite counters, an expansive center island with breakfast bar, Subzero & large dining area. Gather fireside with friends & family in the spacious, sun-drenched Great room with huge windows offering idyllic views of the sprawling yard & abutting woodlands. Indulge in a dreamy master suite with 2 walk-in closets & a sumptuous bath with tile shower, jetted soaking tub & dual sink vanity. Vaulted & tray ceilings, rich crown molding, wainscoting, handsome hardwood floors & custom built-ins are among this fine home's distinguished features. Excellent expansion potential in walk-up attic & unfinished walk-out lower level w/ 10' ceilings. Great location near major routes, top rated schools, 100+ acres conservation & trails, world class golf, winery, orchards & more!