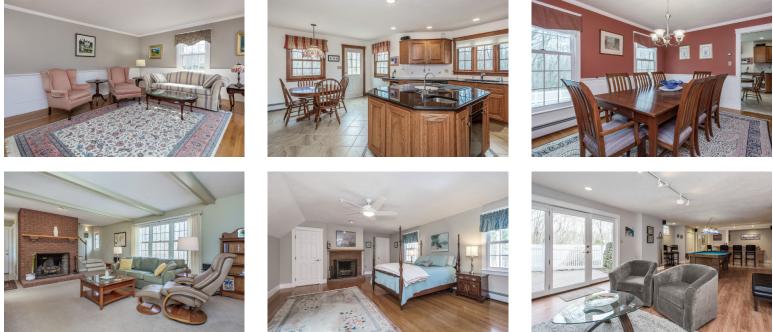

## 62 Hutchinson Road

Sutton, MA 01590

Enjoy this meticulously maintained Contemporary Cape sited along one of Sutton's prettiest country roads. Graced with uncommon warmth & character, this delightful home will capture your imagination & steal your heart. This sprawling 13 rm home offers privacy & flexible floor plan for indoor & outdoor entertaining. Cabinet packed kitchen w/center island & a generous dining area opens to the private back yard with ingrd pool and lush perennial filled gardens. Office, dining rm & living rm with fireplace directly off kitchen. Large fireplaced family room located at the end of the hallway for a more cozy setting. Retreat to your master suite by way of your private staircase. Enjoy your hot-tub directly off the master suite before retiring. Additional 3 bdrms & 2 full bths complete the 2nd floor, Amazing lower level offers a wonderful area for entertaining guests. Pool table, wet bar, half bth & the most desirable Wine Cave. Direct access to pool area. Benefit from Sutton's top rated schools.