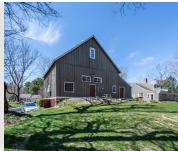

## 83 Boxboro Road Stow, MA 01775

Your own retreat - Enjoy Life in Style. Stunning Antique Saltbox Beautifully designed. Treasure on 3.69 acres framed by stone walls, patios, fire pit, grilling station & a lighted Sport Court. 2 story fireplace accents both family room & kitchen. Gorgeous pine floors, 10'ceilings, post & beam, stunning light from patio doors & windows that invite you out onto the grounds. Granite & Stainless Kitchen w/mud room. The living room with original beehive oven in the fireplace, the dining room with an open fireplace. 2 bedrooms on the first floor, a full tiled bath. Master bedroom with adjoining office/dressing room, a sitting room, fireplace, then step out on your private balcony. A playroom. Views of Heath Hen Brook & acres of conservation trails, access to Heath Hen and Flag Hill for hiking, cross country skiing & hiking. 2 home offices including a 550 SF heated office in the barn. A 3 story horse barn, used for 5 cars, great for car collectors & a workshop. Call for your private showing!