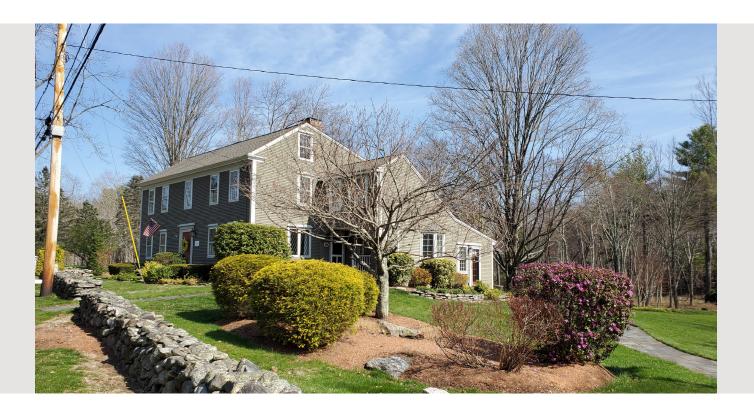

## 83 Boxboro Road Stow, MA 01775

Your own retreat - Enjoy Life in Style. Stunning Antique Saltbox Beautifully designed. Treasure on 3.69 acres framed by stone walls, patios, fire pit, grilling station & a lighted Sport Court. 2 story fireplace accents both family room & kitchen. Gorgeous pine floors, 10'ceilings, post & beam, stunning light from patio doors & windows that invite you out onto the grounds. Granite & Stainless Kitchen w/mud room. The living room with original beehive oven in the fireplace, the dining room with an open fireplace. 2 bedrooms on the first floor, a full tiled bath. Master bedroom with adjoining office/dressing room, a sitting room, fireplace, then step out on your private balcony. A playroom. Views of Heath Hen Brook & acres of conservation trails, access to Heath Hen and Flag Hill for hiking, cross country skiing & hiking. 2 home offices including a 550 SF heated office in the barn. A 3 story horse barn, used for 5 cars, great for car collectors & a workshop. Call for your private showing!