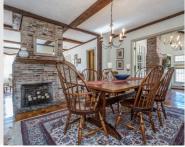

## 83 Boxboro Road Stow, MA 01775

Your own retreat - Enjoy Life in Style. Stunning Antique Saltbox Beautifully designed. Treasure on 3.69 acres framed by stone walls, patios, fire pit, grilling station & a lighted Sport Court. 2 story fireplace accents both family room & kitchen. Gorgeous pine floors, 10'ceilings, post & beam, stunning light from patio doors & windows that invite you out onto the grounds. Granite & Stainless Kitchen w/mud room. The living room with original beehive oven in the fireplace, the dining room with an open fireplace. 2 bedrooms on the first floor, a full tiled bath. Master bedroom with adjoining office/dressing room, a sitting room, fireplace, then step out on your private balcony. A playroom. Views of Heath Hen Brook & acres of conservation trails, access to Heath Hen and Flag Hill for hiking, cross country skiing & hiking. 2 home offices including a 550 SF heated office in the barn. A 3 story horse barn, used for 5 cars, great for car collectors & a workshop. Call for your private showing!