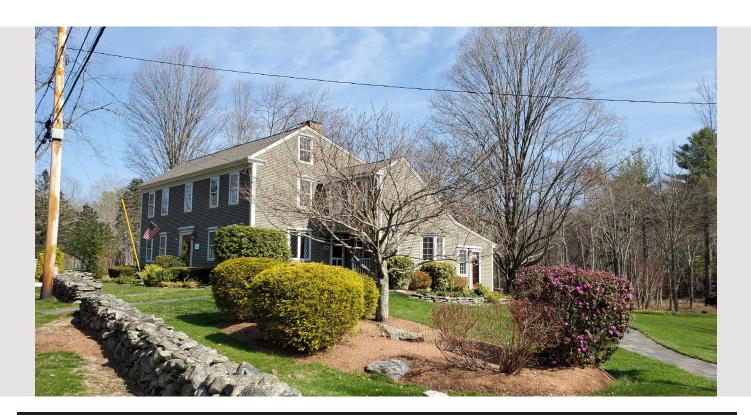

## 83 Boxboro Road Stow, MA 01775

Your own retreat - Enjoy Life in Style. Stunning Antique Saltbox Beautifully designed. Treasure on 3.69 acres framed by stone walls, patios, fire pit, grilling station & a lighted Sport Court. 2 story fireplace accents both family room & kitchen. Gorgeous pine floors, 10'ceilings, post & beam, stunning light from patio doors & windows that invite you out onto the grounds. Granite & Stainless Kitchen w/mud room. The living room with original beehive oven in the fireplace, the dining room with an open fireplace. 2 bedrooms on the first floor, a full tiled bath. Master bedroom with adjoining office/dressing room, a sitting room, fireplace, then step out on your private balcony. A playroom. Views of Heath Hen Brook & acres of conservation trails, access to Heath Hen and Flag Hill for hiking, cross country skiing & hiking. 2 home offices including a 550 SF heated office in the barn. A 3 story horse barn, used for 5 cars, great for car collectors & a workshop. Call for your private showing!