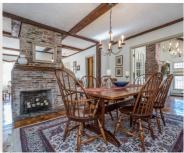

## 83 Boxboro Road Stow, MA 01775

Your own retreat - Enjoy Life in Style. Stunning Antique Saltbox Beautifully designed. Treasure on 3.69 acres framed by stone walls, patios, fire pit, grilling station & a lighted Sport Court. 2 story fireplace accents both family room & kitchen. Gorgeous pine floors, 10'ceilings, post & beam, stunning light from patio doors & windows that invite you out onto the grounds. Granite & Stainless Kitchen w/mud room. The living room with original beehive oven in the fireplace, the dining room with an open fireplace. 2 bedrooms on the first floor, a full tiled bath. Master bedroom with adjoining office/dressing room, a sitting room, fireplace, then step out on your private balcony. A playroom. Views of Heath Hen Brook & acres of conservation trails, access to Heath Hen and Flag Hill for hiking, cross country skiing & hiking. 2 home offices including a 550 SF heated office in the barn. A 3 story horse barn, used for 5 cars, great for car collectors & a workshop. Call for your private showing!