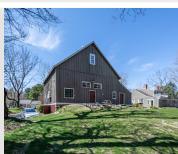

## 83 Boxboro Road Stow, MA 01775

Your own retreat - Enjoy Life in Style. Stunning Antique Saltbox Beautifully designed. Treasure on 3.69 acres framed by stone walls, patios, fire pit, grilling station & a lighted Sport Court. 2 story fireplace accents both family room & kitchen. Gorgeous pine floors, 10'ceilings, post & beam, stunning light from patio doors & windows that invite you out onto the grounds. Granite & Stainless Kitchen w/mud room. The living room with original beehive oven in the fireplace, the dining room with an open fireplace. 2 bedrooms on the first floor, a full tiled bath. Master bedroom with adjoining office/dressing room, a sitting room, fireplace, then step out on your private balcony. A playroom. Views of Heath Hen Brook & acres of conservation trails, access to Heath Hen and Flag Hill for hiking, cross country skiing & hiking. 2 home offices including a 550 SF heated office in the barn. A 3 story horse barn, used for 5 cars, great for car collectors & a workshop. Call for your private showing!