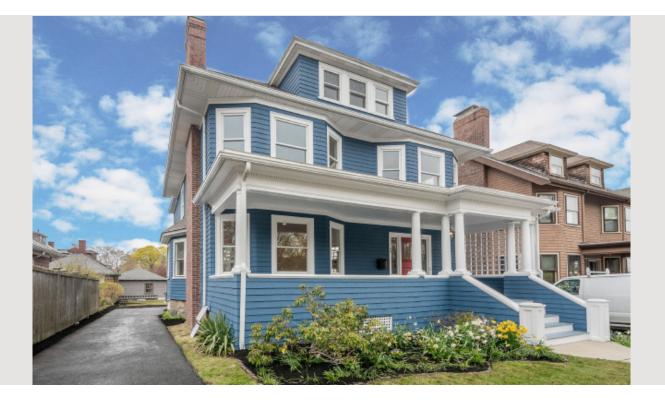

## 109 Anawan Avenue West Roxbury MA 02132

Elegant, turn of the century Colonial in sought-after Bellevue Hill, spectacularly renovated to combine original details with modern amenities. This 5 bed, 3.5 bath home features multi-zone hydro-air heating system, central AC, two fireplaces & beautiful leaded stained-glass windows. High ceilings, abundant natural light & spacious living spaces define an incredible first floor perfect for entertaining. Gourmet chef's kitchen with Thermador appliances, farmers sink, large island and quartz counter-tops, opening on to large 2-tier deck & a private fenced-in garden. Beautiful master bedroom featuring a custom walk-in closet with barn doors & master bath with double vanity & large walk in shower. Two large bedrooms with ample closet space, one with a fireplace, a family bathroom, an office & a separate laundry room complete the 2nd floor. The 3rd floor boasts 2 bedrooms & a stunning bathroom with lots of natural light. Short walk to commuter rail.