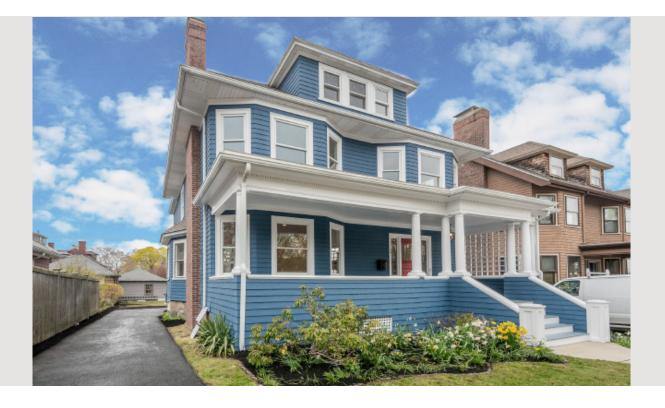

## 109 Anawan Avenue West Roxbury MA 02132

Elegant, turn of the century Colonial in sought-after Bellevue Hill, spectacularly renovated to combine original details with modern amenities. This 5 bed, 3.5 bath home features multi-zone hydro-air heating system, central AC, two fireplaces & beautiful leaded stained-glass windows. High ceilings, abundant natural light & spacious living spaces define an incredible first floor perfect for entertaining. Gourmet chef's kitchen with Thermador appliances, farmers sink, large island and quartz counter-tops, opening on to large 2-tier deck & a private fenced-in garden. Beautiful master bedroom featuring a custom walk-in closet with barn doors & master bath with double vanity & large walk in shower. Two large bedrooms with ample closet space, one with a fireplace, a family bathroom, an office & a separate laundry room complete the 2nd floor. The 3rd floor boasts 2 bedrooms & a stunning bathroom with lots of natural light. Short walk to commuter rail.