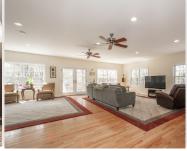

## 14 Elm Street Franklin, MA 02038

Beautifully renovated and expanded in 2007, must be seen to fully appreciate the natural lighting and flexible layout! This one-of-a-kind open floorplan home is perfect for indoor/outdoor entertaining, raising a family, or multigenerational living! 26x26 southwest-facing great room with walls of windows and french doors leading to a large two-tiered deck. Granite and stainless kitchen with ample counters, abundant lighting, overlooks the greatroom. Hardwood floors throughout main level, including 3 bedrooms, full bath w/ walk-in shower and laundry, and an additional half bath. Upstairs offers master suite w/ walk-in closet, double-vanity, large shower and jet tub, a 5th bedroom, a large landing used as an office. Plus a 25x19 bonus room leading to separate bird's-eye deck. Large multi-functional partially finished basement is bright and has walkout to a fantastic yard, mature plantings and wooded privacy. Central air-conditioning, backup generator, large garage, and lots of storage.