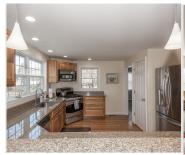

## 14 Elm Street Franklin, MA 02038

Beautifully renovated and expanded in 2007, must be seen to fully appreciate the natural lighting and flexible layout! This one-of-a-kind open floorplan home is perfect for indoor/outdoor entertaining, raising a family, or multigenerational living! 26x26 southwest-facing great room with walls of windows and french doors leading to a large two-tiered deck. Granite and stainless kitchen with ample counters, abundant lighting, overlooks the greatroom. Hardwood floors throughout main level, including 3 bedrooms, full bath w/ walk-in shower and laundry, and an additional half bath. Upstairs offers master suite w/ walk-in closet, double-vanity, large shower and jet tub, a 5th bedroom, a large landing used as an office. Plus a 25x19 bonus room leading to separate bird's-eye deck. Large multi-functional partially finished basement is bright and has walkout to a fantastic yard, mature plantings and wooded privacy. Central air-conditioning, backup generator, large garage, and lots of storage.