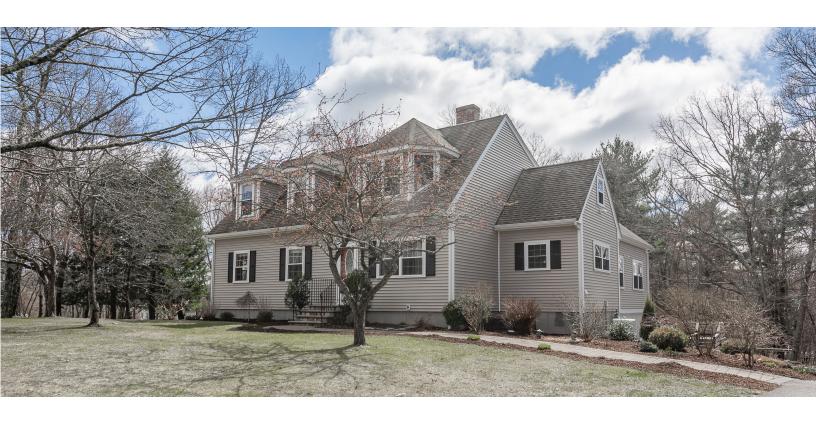

## 14 Elm Street Franklin, MA 02038

Beautifully renovated and expanded in 2007, must be seen to fully appreciate the natural lighting and flexible layout! This one-of-a-kind open floorplan home is perfect for indoor/outdoor entertaining, raising a family, or multigenerational living! 26x26 southwest-facing great room with walls of windows and french doors leading to a large two-tiered deck. Granite and stainless kitchen with ample counters, abundant lighting, overlooks the greatroom. Hardwood floors throughout main level, including 3 bedrooms, full bath w/ walk-in shower and laundry, and an additional half bath. Upstairs offers master suite w/ walk-in closet, double-vanity, large shower and jet tub, a 5th bedroom, a large landing used as an office. Plus a 25x19 bonus room leading to separate bird's-eye deck. Large multi-functional partially finished basement is bright and has walkout to a fantastic yard, mature plantings and wooded privacy. Central air-conditioning, backup generator, large garage, and lots of storage.