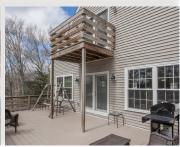

## 14 Elm Street Franklin, MA 02038

Beautifully renovated and expanded in 2007, must be seen to fully appreciate the natural lighting and flexible layout! This one-of-a-kind open floorplan home is perfect for indoor/outdoor entertaining, raising a family, or multigenerational living! 26x26 southwest-facing great room with walls of windows and french doors leading to a large two-tiered deck. Granite and stainless kitchen with ample counters, abundant lighting, overlooks the greatroom. Hardwood floors throughout main level, including 3 bedrooms, full bath w/ walk-in shower and laundry, and an additional half bath. Upstairs offers master suite w/ walk-in closet, double-vanity, large shower and jet tub, a 5th bedroom, a large landing used as an office. Plus a 25x19 bonus room leading to separate bird's-eye deck. Large multi-functional partially finished basement is bright and has walkout to a fantastic yard, mature plantings and wooded privacy. Central air-conditioning, backup generator, large garage, and lots of storage.