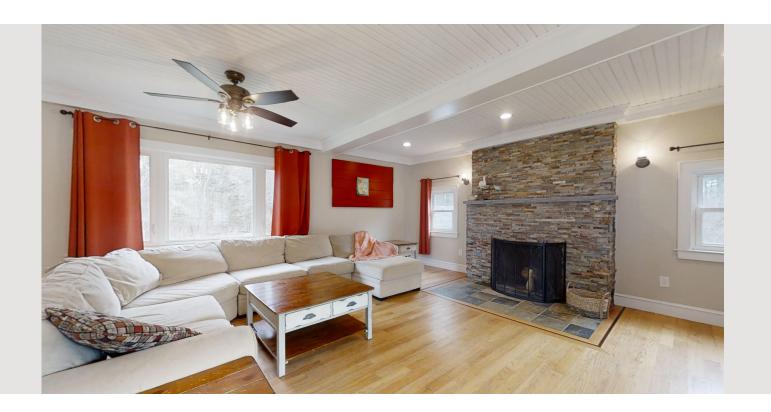

## 266 Willow Street Mansfield, MA 02048

Antique farmhouse nicely maintained and updated set on manicured lawns and mature landscaping. Wonderful charm throughout, wide plank and oak floors, beams, builtins and bright rooms. Front foyer leads to formal Diningroom and to large airy fireplaced family room. Sunny eat in kitchen with large bay window, Fireplaced library/living room with builtins and French doors leading to enclosed large, L shaped wrap around porch. Second floor offers 2 bedrooms and master suite with whirlpool tub, generous closets and laundry. Enjoy the spectacular yard with NEW inground pool, patio, plantings, pond and wildlife.