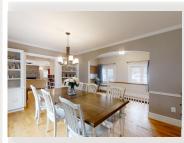

## 266 Willow Street Mansfield, MA 02048

Antique farmhouse nicely maintained and updated set on manicured lawns and mature landscaping. Wonderful charm throughout, wide plank and oak floors, beams, builtins and bright rooms. Front foyer leads to formal Diningroom and to large airy fireplaced family room. Sunny eat in kitchen with large bay window, Fireplaced library/living room with builtins and French doors leading to enclosed large, L shaped wrap around porch. Second floor offers 2 bedrooms and master suite with whirlpool tub, generous closets and laundry. Enjoy the spectacular yard with NEW inground pool, patio, plantings, pond and wildlife.