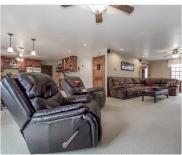

## 28 Benton Street Millbury, MA 01527

Welcome home to 28 Benton Street! Beautiful custom built Colonial home set on private 2/3 acre lot in country setting yet close to all major routes and commuter train! Quality construction throughout. Charming 2 story foyer w/rustic wood beam details. Gorgeous cooks kitchen w/cherry cabinetry, center island, peninsula, granite & stainless appliances & wetbar. Gracious front to back living room w/masonry fire-place. Desirable open floor plan allowing you to see FP from dining area & kitchen. Full bath on 1st floor and home office w/french doors & closet. Master bdrm w/ cathedral ceiling & skylights, walk-in closet & master bath w/jetted tub, two spacious bdrms, 3rd full bath, covered porch leads to large mudrm w/closet and to oversized 2 car attached garage w/work area & storage above, lower level has great space for family fun (sellers use area for home gym, game rm w/pool table, and play room). Wired for generator. A must see!