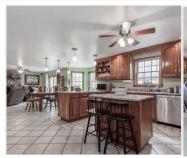

## 28 Benton Street Millbury, MA 01527

Welcome home to 28 Benton Street! Beautiful custom built Colonial home set on private 2/3 acre lot in country setting yet close to all major routes and commuter train! Quality construction throughout. Charming 2 story foyer w/rustic wood beam details. Gorgeous cooks kitchen w/cherry cabinetry, center island, peninsula, granite & stainless appliances & wetbar. Gracious front to back living room w/masonry fire-place. Desirable open floor plan allowing you to see FP from dining area & kitchen. Full bath on 1st floor and home office w/french doors & closet. Master bdrm w/ cathedral ceiling & skylights, walk-in closet & master bath w/jetted tub, two spacious bdrms, 3rd full bath, covered porch leads to large mudrm w/closet and to oversized 2 car attached garage w/work area & storage above, lower level has great space for family fun (sellers use area for home gym, game rm w/pool table, and play room). Wired for generator. A must see!