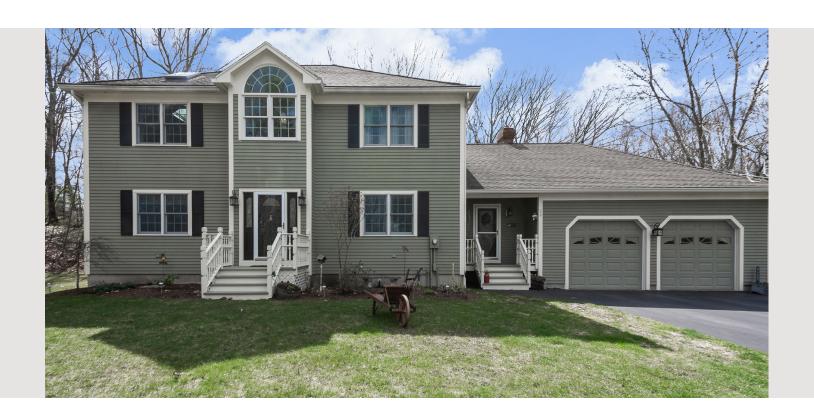

## 28 Benton Street Millbury, MA 01527

Welcome home to 28 Benton Street! Beautiful custom built Colonial home set on private 2/3 acre lot in country setting yet close to all major routes and commuter train! Quality construction throughout. Charming 2 story foyer w/rustic wood beam details. Gorgeous cooks kitchen w/cherry cabinetry, center island, peninsula, granite & stainless appliances & wetbar. Gracious front to back living room w/masonry fire-place. Desirable open floor plan allowing you to see FP from dining area & kitchen. Full bath on 1st floor and home office w/french doors & closet. Master bdrm w/ cathedral ceiling & skylights, walk-in closet & master bath w/jetted tub, two spacious bdrms, 3rd full bath, covered porch leads to large mudrm w/closet and to oversized 2 car attached garage w/work area & storage above, lower level has great space for family fun (sellers use area for home gym, game rm w/pool table, and play room). Wired for generator. A must see!