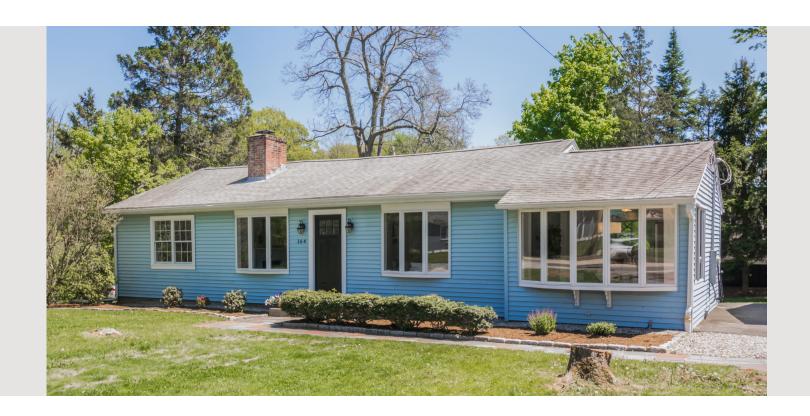

## 164 E Main Street Hopkinton, MA 01748

Beautiful sprawling like new ranch in sought after Hopkinton! The stunning renovated kitchen with all new stainless steel appliances and spacious living room with a cozy fireplace are a must see! The bay windows and open floor plan provide this beautiful home with plenty of natural light. This 3 Bedroom, 2 Bath Ranch offers an incredible master with cathedral ceilings, his/her closets, and a newly renovated en-suite bathroom! This home features updated windows, updated electrical, updated hot water baseboard, and updated plumbing! The newly refinished gleaming hardwood floors are featured throughout the first floor. The basement has been partially finished to include a media room, play room, home office, and a bonus room! This fantastic home also offers an enclosed porch, a deck, and a detached 2 car garage. Access to all major highways 495/90/95/295 as well as the Ashland Commuter Rail Train Station make this home a dream for commuters!