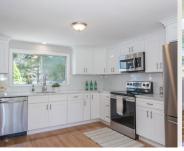

## 164 E Main Street Hopkinton, MA 01748

Beautiful sprawling like new ranch in sought after Hopkinton! The stunning renovated kitchen with all new stainless steel appliances and spacious living room with a cozy fireplace are a must see! The bay windows and open floor plan provide this beautiful home with plenty of natural light. This 3 Bedroom, 2 Bath Ranch offers an incredible master with cathedral ceilings, his/her closets, and a newly renovated en-suite bathroom! This home features updated windows, updated electrical, updated hot water baseboard, and updated plumbing! The newly refinished gleaming hardwood floors are featured throughout the first floor. The basement has been partially finished to include a media room, play room, home office, and a bonus room! This fantastic home also offers an enclosed porch, a deck, and a detached 2 car garage. Access to all major highways 495/90/95/295 as well as the Ashland Commuter Rail Train Station make this home a dream for commuters!