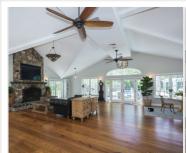

## 28 Pickard Lane Littleton, MA 01460

2 homes, separately deeded & sold together = 1 unique opportunity! Exquisitely updated & expanded 5450 sq ft home & 1046 sq ft cottage set upon nearly 2 acres abutting protected land. The heart of this spectacular country estate is an incredible gourmet kitchen boasting two center islands, gorgeous granite, Mouser cabinets, enviable 10'x7' pantry & upscale Wolf, Subzero appliances. The impressive kitchen opens to a dramatic 36x30 Great room with wet bar, stone fireplace, cozy radiant heat & French doors opening to a breathtaking backyard oasis featuring 2 sprawling patios & stunning landscape surrounding the inground pool. The dreamy master suite is a private sanctuary graced with an extraordinary spa bath, walk-in closet, romantic fireplace & spacious balcony to enjoy morning coffee & views of the magnificent grounds. Extras include 3rd floor bonus room, sprawling laundry & mudrooms, economical geothermal heat/AC & a tranquil 3 bedroom cottage w/ sep. utilities. Truly remarkable!