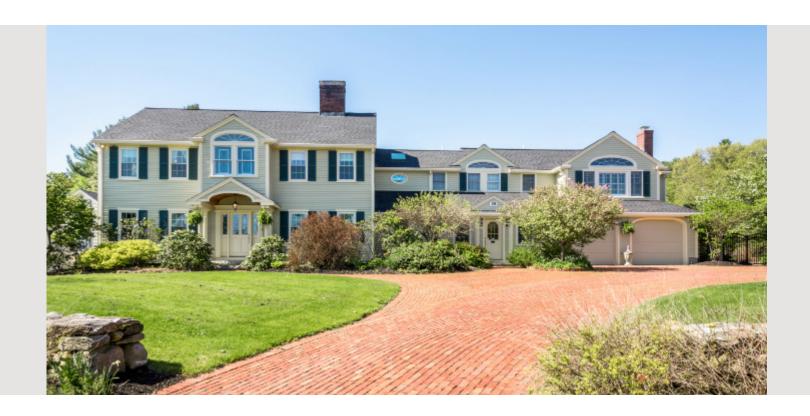

## 28 Pickard Lane Littleton, MA 01460

2 homes, separately deeded & sold together = 1 unique opportunity! Exquisitely updated & expanded 5450 sq ft home & 1046 sq ft cottage set upon nearly 2 acres abutting protected land. The heart of this spectacular country estate is an incredible gourmet kitchen boasting two center islands, gorgeous granite, Mouser cabinets, enviable 10'x7' pantry & upscale Wolf, Subzero appliances. The impressive kitchen opens to a dramatic 36x30 Great room with wet bar, stone fireplace, cozy radiant heat & French doors opening to a breathtaking backyard oasis featuring 2 sprawling patios & stunning landscape surrounding the inground pool. The dreamy master suite is a private sanctuary graced with an extraordinary spa bath, walk-in closet, romantic fireplace & spacious balcony to enjoy morning coffee & views of the magnificent grounds. Extras include 3rd floor bonus room, sprawling laundry & mudrooms, economical geothermal heat/AC & a tranquil 3 bedroom cottage w/ sep. utilities. Truly remarkable!