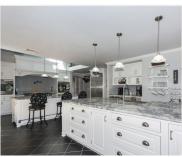

## 28 Pickard Lane Littleton, MA 01460

2 homes, separately deeded & sold together = 1 unique opportunity! Exquisitely updated & expanded 5450 sq ft home & 1046 sq ft cottage set upon nearly 2 acres abutting protected land. The heart of this spectacular country estate is an incredible gourmet kitchen boasting two center islands, gorgeous granite, Mouser cabinets, enviable 10'x7' pantry & upscale Wolf, Subzero appliances. The impressive kitchen opens to a dramatic 36x30 Great room with wet bar, stone fireplace, cozy radiant heat & French doors opening to a breathtaking backyard oasis featuring 2 sprawling patios & stunning landscape surrounding the inground pool. The dreamy master suite is a private sanctuary graced with an extraordinary spa bath, walk-in closet, romantic fireplace & spacious balcony to enjoy morning coffee & views of the magnificent grounds. Extras include 3rd floor bonus room, sprawling laundry & mudrooms, economical geothermal heat/AC & a tranquil 3 bedroom cottage w/ sep. utilities. Truly remarkable!