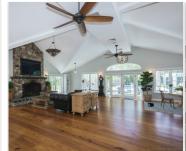

## 28 Pickard Lane Littleton, MA 01460

2 homes, separately deeded & sold together = 1 unique opportunity! Exquisitely updated & expanded 5450 sq ft home & 1046 sq ft cottage set upon nearly 2 acres abutting protected land. The heart of this spectacular country estate is an incredible gourmet kitchen boasting two center islands, gorgeous granite, Mouser cabinets, enviable 10'x7' pantry & upscale Wolf, Subzero appliances. The impressive kitchen opens to a dramatic 36x30 Great room with wet bar, stone fireplace, cozy radiant heat & French doors opening to a breathtaking backyard oasis featuring 2 sprawling patios & stunning landscape surrounding the inground pool. The dreamy master suite is a private sanctuary graced with an extraordinary spa bath, walk-in closet, romantic fireplace & spacious balcony to enjoy morning coffee & views of the magnificent grounds. Extras include 3rd floor bonus room, sprawling laundry & mudrooms, economical geothermal heat/AC & a tranquil 3 bedroom cottage w/ sep. utilities. Truly remarkable!