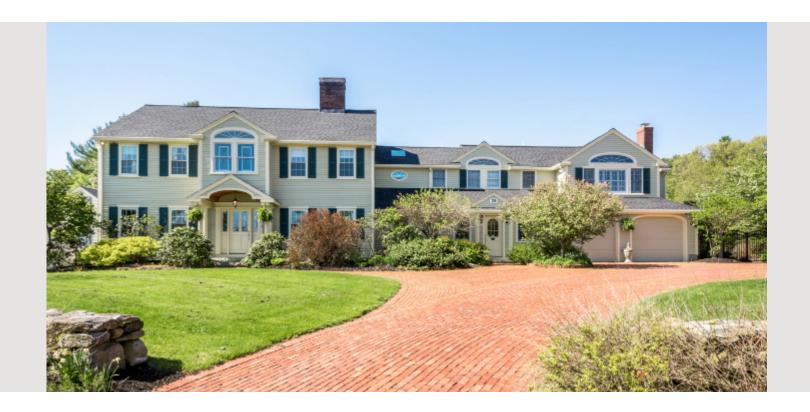

## 28 Pickard Lane Littleton, MA 01460

2 homes, separately deeded & sold together = 1 unique opportunity! Exquisitely updated & expanded 5450 sq ft home & 1046 sq ft cottage set upon nearly 2 acres abutting protected land. The heart of this spectacular country estate is an incredible gourmet kitchen boasting two center islands, gorgeous granite, Mouser cabinets, enviable 10'x7' pantry & upscale Wolf, Subzero appliances. The impressive kitchen opens to a dramatic 36x30 Great room with wet bar, stone fireplace, cozy radiant heat & French doors opening to a breathtaking backyard oasis featuring 2 sprawling patios & stunning landscape surrounding the inground pool. The dreamy master suite is a private sanctuary graced with an extraordinary spa bath, walk-in closet, romantic fireplace & spacious balcony to enjoy morning coffee & views of the magnificent grounds. Extras include 3rd floor bonus room, sprawling laundry & mudrooms, economical geothermal heat/AC & a tranquil 3 bedroom cottage w/ sep. utilities. Truly remarkable!