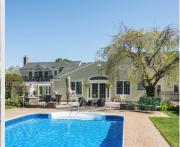

## 28 Pickard Lane Littleton, MA 01460

2 homes, separately deeded & sold together = 1 unique opportunity! Exquisitely updated & expanded 5450 sq ft home & 1046 sq ft cottage set upon nearly 2 acres abutting protected land. The heart of this spectacular country estate is an incredible gourmet kitchen boasting two center islands, gorgeous granite, Mouser cabinets, enviable 10'x7' pantry & upscale Wolf, Subzero appliances. The impressive kitchen opens to a dramatic 36x30 Great room with wet bar, stone fireplace, cozy radiant heat & French doors opening to a breathtaking backyard oasis featuring 2 sprawling patios & stunning landscape surrounding the inground pool. The dreamy master suite is a private sanctuary graced with an extraordinary spa bath, walk-in closet, romantic fireplace & spacious balcony to enjoy morning coffee & views of the magnificent grounds. Extras include 3rd floor bonus room, sprawling laundry & mudrooms, economical geothermal heat/AC & a tranquil 3 bedroom cottage w/ sep. utilities. Truly remarkable!