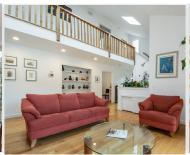

## 51 Cobleigh Road Bedford, MA 01719

This spectacular sun-filled contemporary on a quiet cut-de-sac street, with walls of glass & beautiful nature views from each window, is a Must See! As you enter the home the living space opens wide w/vaulted ceil, skylts, interior flower bed & 2nd level balcony. The DR opens to a large beaut. screened porch, & the see-through raised FP creates a warm calming dining atmosphere. The FR with FP overlooks the private back yard. A Totally New modern kitchen with quartz counters, pantry & sliders to a grilling deck, which wraps around to the screened porch, is superb for summer gatherings! Second flr has a sparkling bright Master Suite & 2 spacious bright brms. All 3 have vaulted ceilings & transom windows. The fourth br is on the first flr & has sliders to a private deck. There is a great bonus room with a wood stove over the garage with the entrance from the mudroom & outside. List of updates is incredible: h /w flrs throug, kitch., baths, skylts, paint, LED plumbing, hardware & more!