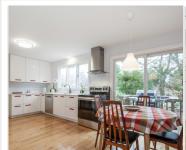

## 51 Cobleigh Road Bedford, MA 01719

This spectacular sun-filled contemporary on a quiet cut-de-sac street, with walls of glass & beautiful nature views from each window, is a Must See! As you enter the home the living space opens wide w/vaulted ceil, skylts, interior flower bed & 2nd level balcony. The DR opens to a large beaut. screened porch, & the see-through raised FP creates a warm calming dining atmosphere. The FR with FP overlooks the private back yard. A Totally New modern kitchen with quartz counters, pantry & sliders to a grilling deck, which wraps around to the screened porch, is superb for summer gatherings! Second flr has a sparkling bright Master Suite & 2 spacious bright brms. All 3 have vaulted ceilings & transom windows. The fourth br is on the first flr & has sliders to a private deck. There is a great bonus room with a wood stove over the garage with the entrance from the mudroom & outside. List of updates is incredible: h /w flrs throug, kitch., baths, skylts, paint, LED plumbing, hardware & more!