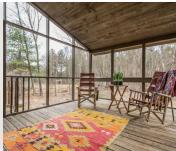

## 51 Cobleigh Road Bedford, MA 01719

This spectacular sun-filled contemporary on a quiet cut-de-sac street, with walls of glass & beautiful nature views from each window, is a Must See! As you enter the home the living space opens wide w/vaulted ceil, skylts, interior flower bed & 2nd level balcony. The DR opens to a large beaut. screened porch, & the see-through raised FP creates a warm calming dining atmosphere. The FR with FP overlooks the private back yard. A Totally New modern kitchen with quartz counters, pantry & sliders to a grilling deck, which wraps around to the screened porch, is superb for summer gatherings! Second flr has a sparkling bright Master Suite & 2 spacious bright brms. All 3 have vaulted ceilings & transom windows. The fourth br is on the first flr & has sliders to a private deck. There is a great bonus room with a wood stove over the garage with the entrance from the mudroom & outside. List of updates is incredible: h /w flrs throug, kitch., baths, skylts, paint, LED plumbing, hardware & more!