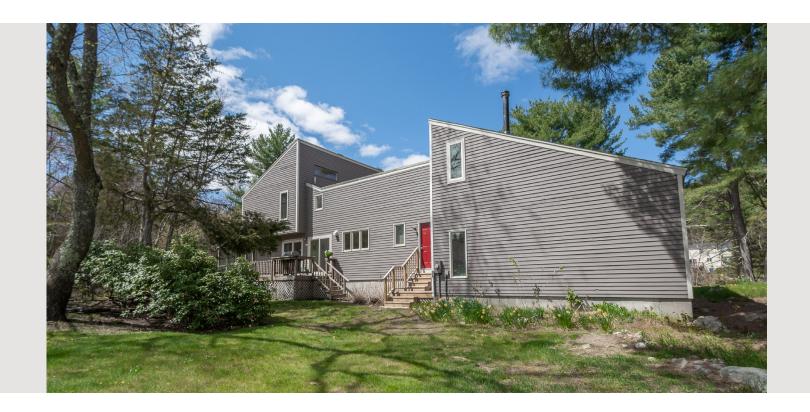

## 51 Cobleigh Road Bedford, MA 01719

This spectacular sun-filled contemporary on a quiet cut-de-sac street, with walls of glass & beautiful nature views from each window, is a Must See! As you enter the home the living space opens wide w/vaulted ceil, skylts, interior flower bed & 2nd level balcony. The DR opens to a large beaut. screened porch, & the see-through raised FP creates a warm calming dining atmosphere. The FR with FP overlooks the private back yard. A Totally New modern kitchen with quartz counters, pantry & sliders to a grilling deck, which wraps around to the screened porch, is superb for summer gatherings! Second flr has a sparkling bright Master Suite & 2 spacious bright brms. All 3 have vaulted ceilings & transom windows. The fourth br is on the first flr & has sliders to a private deck. There is a great bonus room with a wood stove over the garage with the entrance from the mudroom & outside. List of updates is incredible: h /w flrs throug, kitch., baths, skylts, paint, LED plumbing, hardware & more!