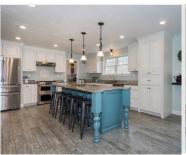

## 95 Meadow Road Bolton, MA 01740

A stunning walkway & inviting farmer's porch welcome visitors to this custom built Craftsman Colonial set upon 3 pastoral acres. The designer cook's kitchen features a sprawling center island, gas cooking, fine cabinetry, exquisite granite, a wet bar w/ wine chiller & an enviable walk-in pantry. Gaze upon the sprawling yard from the dining room's charming window seat, curl up by a roaring fire in the spacious family room or WFH in the study. The practical mudroom with built-ins keeps everyone organized while the versatile living/play room adapts as needs change. The 1st floor master suite boasts 2 walk-in closets & a bath w/ dual sink vanity & tile steam shower. The second floor features 3 bedrooms, a full bath w/ dual sink vanity & bonus loft area. Excellent expansion potential in the walk-up attic & in the framed, rough wired, walk-out lower level plumbed for an addt'l bath with large windows filling the space w/ natural light. Enjoy great schools & desirable east Bolton location!