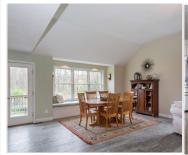

## 95 Meadow Road Bolton, MA 01740

A stunning walkway & inviting farmer's porch welcome visitors to this custom built Craftsman Colonial set upon 3 pastoral acres. The designer cook's kitchen features a sprawling center island, gas cooking, fine cabinetry, exquisite granite, a wet bar w/ wine chiller & an enviable walk-in pantry. Gaze upon the sprawling yard from the dining room's charming window seat, curl up by a roaring fire in the spacious family room or WFH in the study. The practical mudroom with built-ins keeps everyone organized while the versatile living/play room adapts as needs change. The 1st floor master suite boasts 2 walk-in closets & a bath w/ dual sink vanity & tile steam shower. The second floor features 3 bedrooms, a full bath w/ dual sink vanity & bonus loft area. Excellent expansion potential in the walk-up attic & in the framed, rough wired, walk-out lower level plumbed for an addt'l bath with large windows filling the space w/ natural light. Enjoy great schools & desirable east Bolton location!