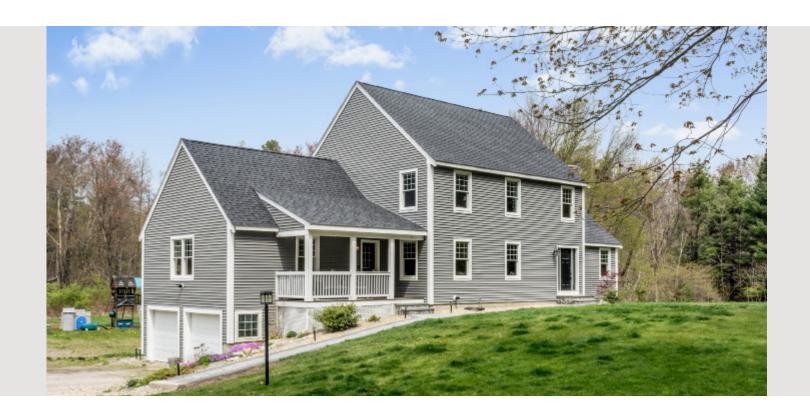

## 95 Meadow Road Bolton, MA 01740

A stunning walkway & inviting farmer's porch welcome visitors to this custom built Craftsman Colonial set upon 3 pastoral acres. The designer cook's kitchen features a sprawling center island, gas cooking, fine cabinetry, exquisite granite, a wet bar w/ wine chiller & an enviable walk-in pantry. Gaze upon the sprawling yard from the dining room's charming window seat, curl up by a roaring fire in the spacious family room or WFH in the study. The practical mudroom with built-ins keeps everyone organized while the versatile living/play room adapts as needs change. The 1st floor master suite boasts 2 walk-in closets & a bath w/ dual sink vanity & tile steam shower. The second floor features 3 bedrooms, a full bath w/ dual sink vanity & bonus loft area. Excellent expansion potential in the walk-up attic & in the framed, rough wired, walk-out lower level plumbed for an addt'l bath with large windows filling the space w/ natural light. Enjoy great schools & desirable east Bolton location!