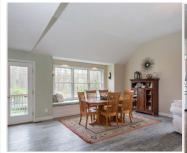

## 95 Meadow Road Bolton, MA 01740

A stunning walkway & inviting farmer's porch welcome visitors to this custom built Craftsman Colonial set upon 3 pastoral acres. The designer cook's kitchen features a sprawling center island, gas cooking, fine cabinetry, exquisite granite, a wet bar w/ wine chiller & an enviable walk-in pantry. Gaze upon the sprawling yard from the dining room's charming window seat, curl up by a roaring fire in the spacious family room or WFH in the study. The practical mudroom with built-ins keeps everyone organized while the versatile living/play room adapts as needs change. The 1st floor master suite boasts 2 walk-in closets & a bath w/ dual sink vanity & tile steam shower. The second floor features 3 bedrooms, a full bath w/ dual sink vanity & bonus loft area. Excellent expansion potential in the walk-up attic & in the framed, rough wired, walk-out lower level plumbed for an addt'l bath with large windows filling the space w/ natural light. Enjoy great schools & desirable east Bolton location!