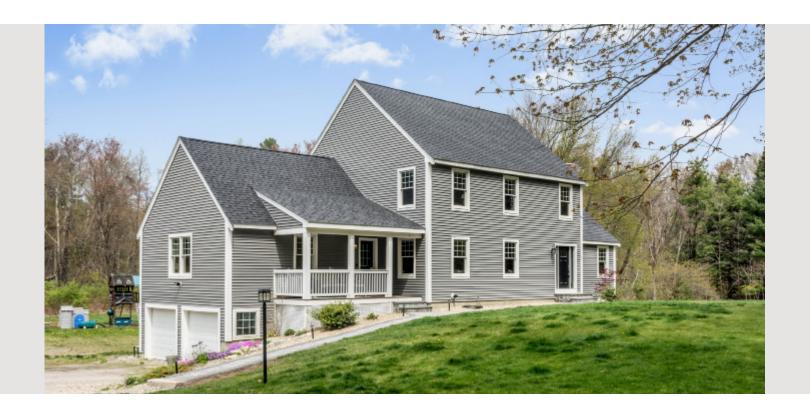

## 95 Meadow Road Bolton, MA 01740

A stunning walkway & inviting farmer's porch welcome visitors to this custom built Craftsman Colonial set upon 3 pastoral acres. The designer cook's kitchen features a sprawling center island, gas cooking, fine cabinetry, exquisite granite, a wet bar w/ wine chiller & an enviable walk-in pantry. Gaze upon the sprawling yard from the dining room's charming window seat, curl up by a roaring fire in the spacious family room or WFH in the study. The practical mudroom with built-ins keeps everyone organized while the versatile living/play room adapts as needs change. The 1st floor master suite boasts 2 walk-in closets & a bath w/ dual sink vanity & tile steam shower. The second floor features 3 bedrooms, a full bath w/ dual sink vanity & bonus loft area. Excellent expansion potential in the walk-up attic & in the framed, rough wired, walk-out lower level plumbed for an addt'l bath with large windows filling the space w/ natural light. Enjoy great schools & desirable east Bolton location!