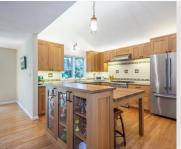

## 23 Potter Pond Lexington, MA 02421

Potter Pond Perfect! Elegantly updated to assure the utmost serene living...with private outdoor stone patio surrounded by a glorious natural woodland setting. Ideal for bird watching & relaxation. Outdoors accessed from kitchen & master bedroom sliders. First floor has bright dining rm, cathedral ceiling living room with beautiful fireplace & wall of glass, Master bedroom with sliders, ovesized closets & large updated bath, & a second bedroom with walk-in closet, another bath & laundry. Second level features a very spacious office/family rm with lots of builds-in & an additional bonus rm offering privacy for house guests. Updates & upgrades are incredible: conversion to gas & new AC (2012), Pella windows & sliders, exquisite custom made kitchen w/ island & highest end Thermador appliances, large cedar closet, built-in book case with library ladder, beautiful light fixtures & hard wood floors throughout. Potter Pond is a tranquil place - parklike with walking trails & tennis court.