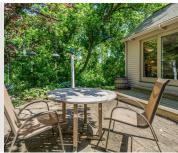

## 23 Potter Pond Lexington, MA 02421

Potter Pond Perfect! Elegantly updated to assure the utmost serene living...with private outdoor stone patio surrounded by a glorious natural woodland setting. Ideal for bird watching & relaxation. Outdoors accessed from kitchen & master bedroom sliders. First floor has bright dining rm, cathedral ceiling living room with beautiful fireplace & wall of glass, Master bedroom with sliders, ovesized closets & large updated bath, & a second bedroom with walk-in closet, another bath & laundry. Second level features a very spacious office/family rm with lots of builds-in & an additional bonus rm offering privacy for house guests. Updates & upgrades are incredible: conversion to gas & new AC (2012), Pella windows & sliders, exquisite custom made kitchen w/ island & highest end Thermador appliances, large cedar closet, built-in book case with library ladder, beautiful light fixtures & hard wood floors throughout. Potter Pond is a tranquil place - parklike with walking trails & tennis court.